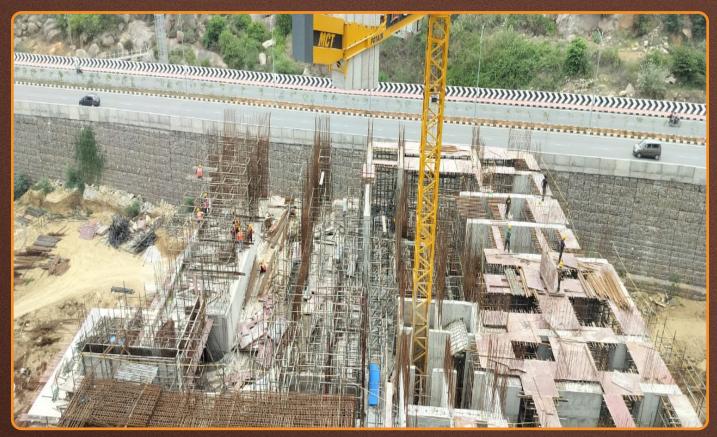

### TOWER - 2

(Pour-1: Mivan 2<sup>nd</sup> Floor Reinforcement Work in Progress Pour-2: Mivan 2<sup>nd</sup> Floor Reinforcement WIP)

(Pour-1: Mivan 3<sup>rd</sup> Floor Slab Concrete Completed Pour-2: Mivan 3<sup>rd</sup> Floor Slab Completed)