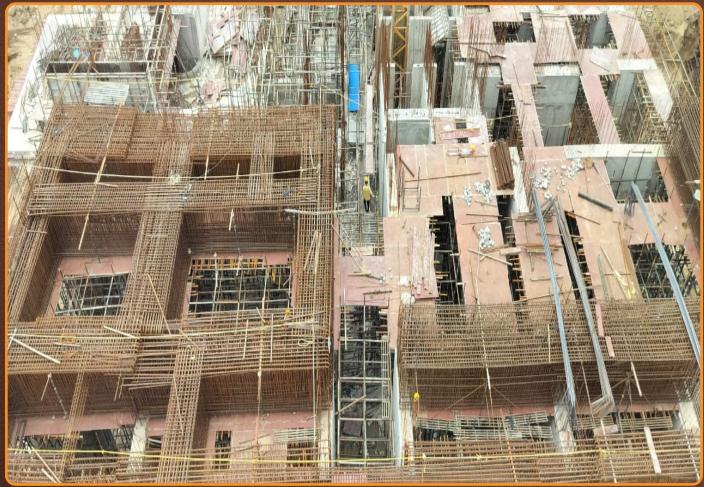

### TOWER - 2

(Pour-1: Mivan 2<sup>nd</sup> Floor Reinforcement Work in Progress Pour-2: Mivan 2<sup>nd</sup> Floor Reinforcement WIP)

(Pour-1: Mivan 3<sup>rd</sup> Floor Slab Concrete Completed Pour-2: Mivan 3<sup>rd</sup> Floor Slab Completed)

#### TOWER - 6

(Pour-1: Mivan 3<sup>nd</sup> Floor Slab WIP Pour-2: Mivan 3<sup>rd</sup> Floor Reinforcement Work in Progress Pour-3: 2<sup>nd</sup> Floor Mivan Shuttering WIP)

| JUNE |     |                                             | JULY                           |
|------|-----|---------------------------------------------|--------------------------------|
| iWA  | T-6 | P-1 Mivan 3rd Floor Slab WIP                | 1 and Half Slabs are in Target |
|      |     | P-2 Mivan 3rd Floor Reinforcement WIP       |                                |
|      |     | P-3 SF Mivan Shuttering WIP                 |                                |
|      | T-5 | P-1 Transverse Slab Shuttering WIP          |                                |
|      |     | P-2 Transverse Slab Column Shuttering WIP   |                                |
|      | T-3 | P-1 Mivan 3rd Floor Slab Concrete Completed | 3 Slabs are in Target          |
|      |     | P-1 Mivan 3rd Floor Slab Concrete Completed |                                |
|      | T-2 | P-1 Mivan 2nd Floor Reinforcement WIP       | 2 and Half Slabs are in Target |
|      |     | P-2 Mivan 2nd Floor Reinforcement WIP       |                                |