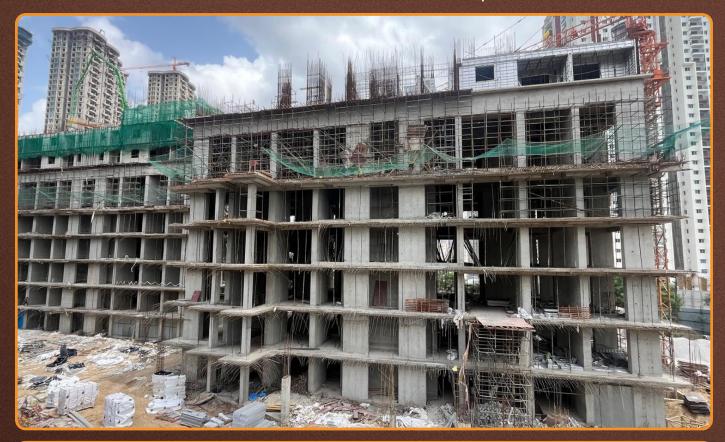

### TOWER - 2

(Pour-1: Mivan 2<sup>nd</sup> Floor Reinforcement Work in Progress Pour-2: Mivan 2<sup>nd</sup> Floor Reinforcement WIP)

(Pour-1: Mivan 3<sup>rd</sup> Floor Slab Concrete Completed Pour-2: Mivan 3<sup>rd</sup> Floor Slab Completed)