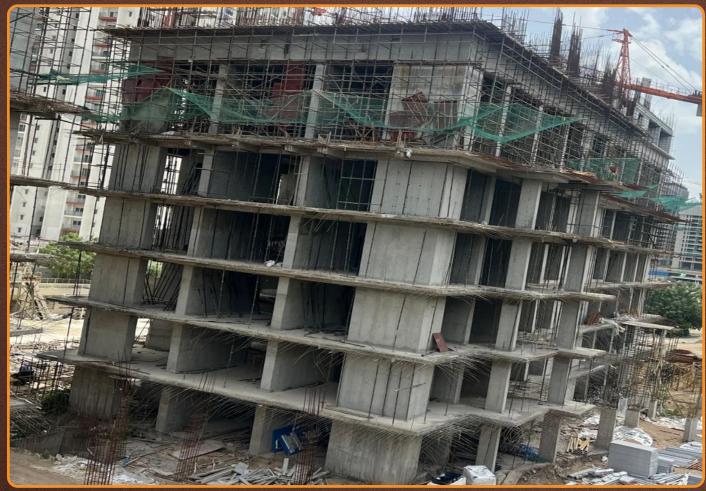

#### TOWER - 5

(Pour-1: Transverse Slab Shuttering WIP Pour-2: Transverse Slab Columns Shuttering WIP)