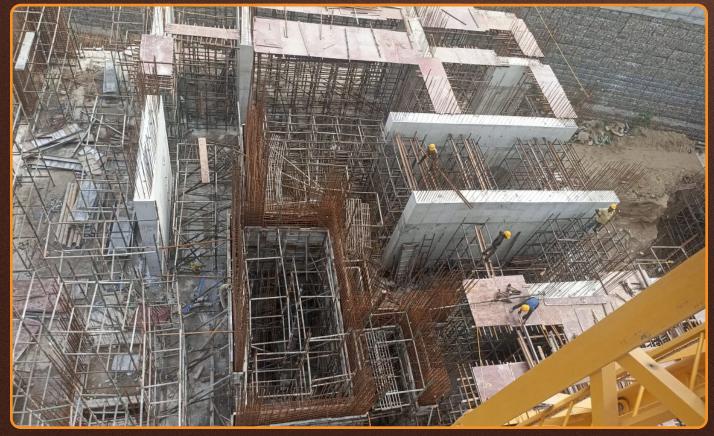

#### TOWER - 5

(Pour-1: Transverse Slab Shuttering WIP Pour-2: Transverse Slab Columns Shuttering WIP)