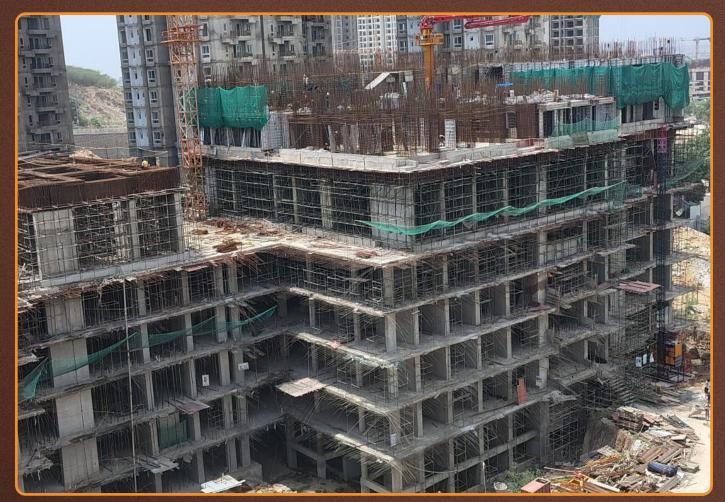

### TOWER - 2

(Pour-1: Mivan 2<sup>nd</sup> Floor Reinforcement Work in Progress Pour-2: Mivan 2<sup>nd</sup> Floor Reinforcement WIP)

(Pour-1: Mivan 3<sup>rd</sup> Floor Slab Concrete Completed Pour-2: Mivan 3<sup>rd</sup> Floor Slab Completed)