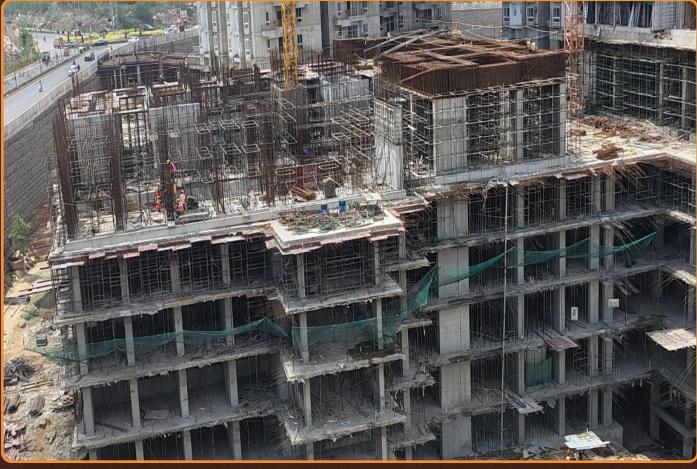

#### TOWER - 6

(Pour-1: Mivan 3<sup>nd</sup> Floor Slab WIP Pour-2: Mivan 3<sup>rd</sup> Floor Reinforcement Work in Progress Pour-3: 2<sup>nd</sup> Floor Mivan Shuttering WIP)

| JUNE |     |                                             | JULY                           |
|------|-----|---------------------------------------------|--------------------------------|
| iWA  | T-6 | P-1 Mivan 3rd Floor Slab WIP                | 1 and Half Slabs are in Target |
|      |     | P-2 Mivan 3rd Floor Reinforcement WIP       |                                |
|      |     | P-3 SF Mivan Shuttering WIP                 |                                |
|      | T-5 | P-1 Transverse Slab Shuttering WIP          |                                |
|      |     | P-2 Transverse Slab Column Shuttering WIP   |                                |
|      | T-3 | P-1 Mivan 3rd Floor Slab Concrete Completed | 3 Slabs are in Target          |
|      |     | P-1 Mivan 3rd Floor Slab Concrete Completed |                                |
|      | T-2 | P-1 Mivan 2nd Floor Reinforcement WIP       | 2 and Half Slabs are in Target |
|      |     | P-2 Mivan 2nd Floor Reinforcement WIP       |                                |