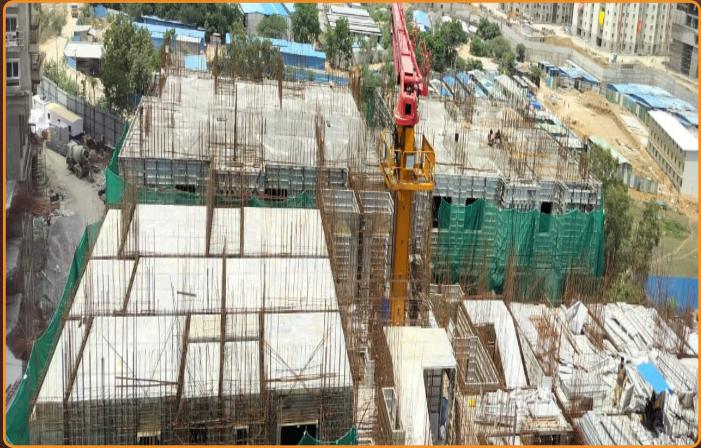

#### TOWER - 5

(Pour-1: Transverse Slab Shuttering WIP Pour-2: Transverse Slab Columns Shuttering WIP)