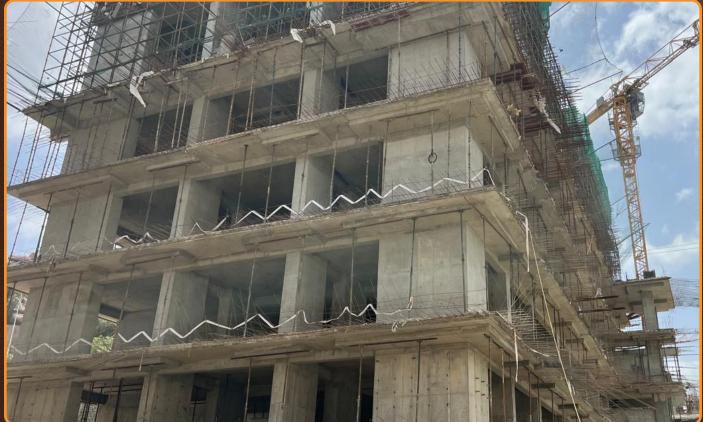

#### TOWER - 5

(Pour-1: Transverse Slab Shuttering WIP Pour-2: Transverse Slab Columns Shuttering WIP)