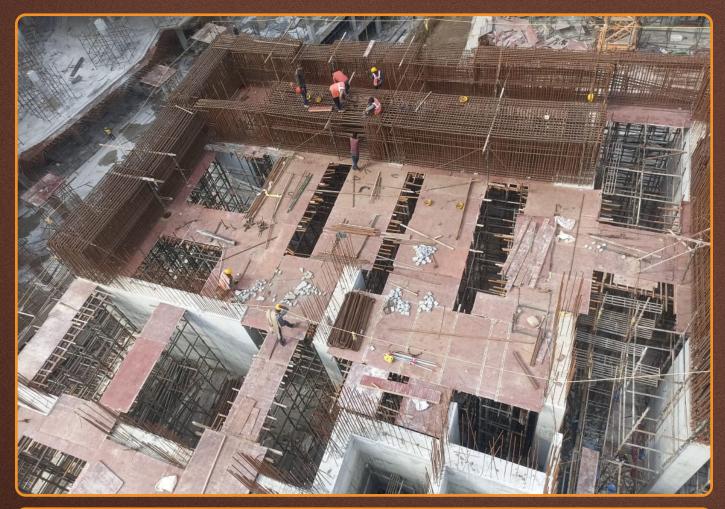

#### TOWER - 6

(Pour-1: Mivan 3<sup>nd</sup> Floor Slab WIP Pour-2: Mivan 3<sup>rd</sup> Floor Reinforcement Work in Progress Pour-3: 2<sup>nd</sup> Floor Mivan Shuttering WIP)

| JUNE |     |                                             | JULY                           |
|------|-----|---------------------------------------------|--------------------------------|
| iWA  | T-6 | P-1 Mivan 3rd Floor Slab WIP                | 1 and Half Slabs are in Target |
|      |     | P-2 Mivan 3rd Floor Reinforcement WIP       |                                |
|      |     | P-3 SF Mivan Shuttering WIP                 |                                |
|      | T-5 | P-1 Transverse Slab Shuttering WIP          |                                |
|      |     | P-2 Transverse Slab Column Shuttering WIP   |                                |
|      | T-3 | P-1 Mivan 3rd Floor Slab Concrete Completed | 3 Slabs are in Target          |
|      |     | P-1 Mivan 3rd Floor Slab Concrete Completed |                                |
|      | T-2 | P-1 Mivan 2nd Floor Reinforcement WIP       | 2 and Half Slabs are in Target |
|      |     | P-2 Mivan 2nd Floor Reinforcement WIP       |                                |