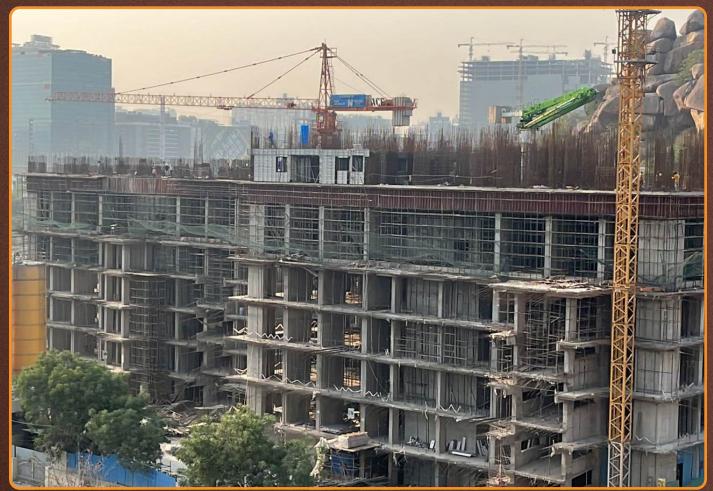

## TOWER - 5

(Pour-1: Transverse Slab Columns Reinforcement WIP Pour-2: Ground Floor Slab Completed)