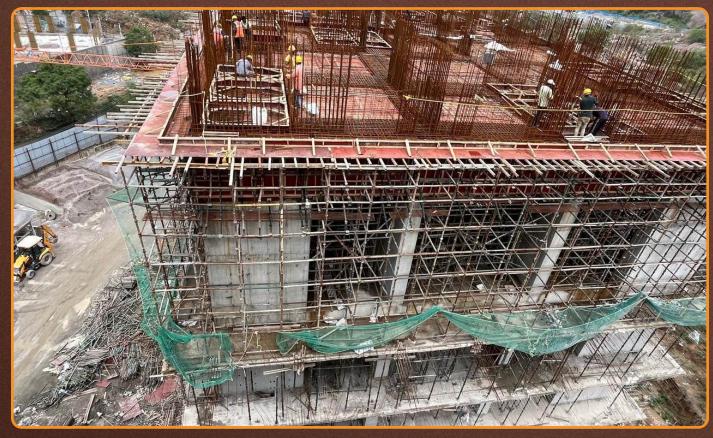

TOWER - 2
(Pour-1: Mivan 2<sup>nd</sup> Floor Reinforcement Work in Progress Pour-2: Transverse Slab Completed)