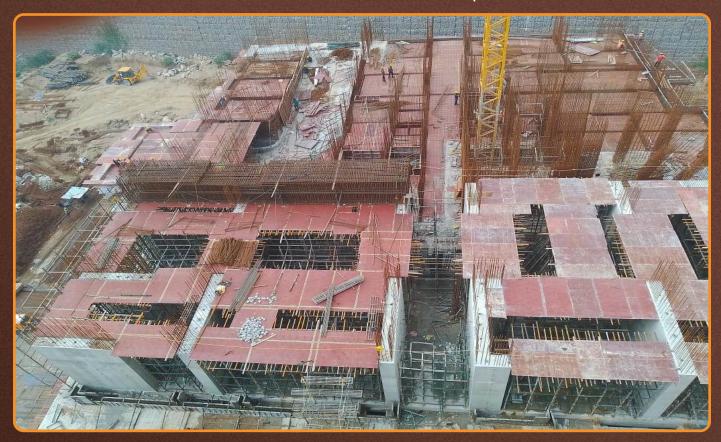

TOWER - 2
(Pour-1: Mivan 2<sup>nd</sup> Floor Reinforcement Work in Progress Pour-2: Transverse Slab Completed)