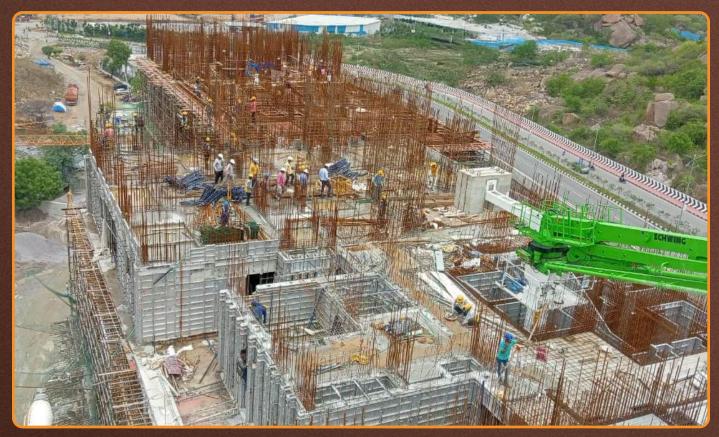

TOWER - 2
(Pour-1: Mivan 2<sup>nd</sup> Floor Reinforcement Work in Progress Pour-2: Transverse Slab Completed)