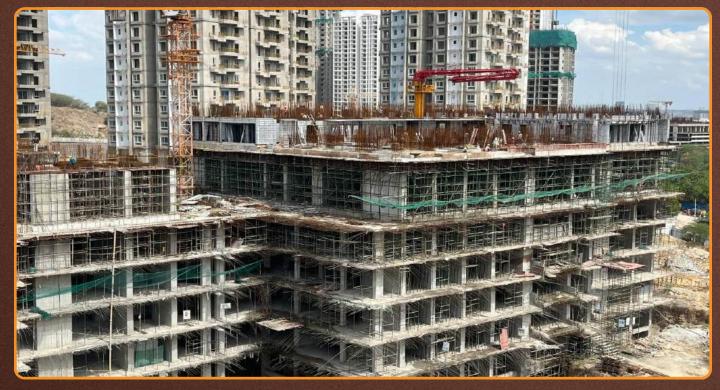

TOWER - 2
(Pour-1: Mivan 2<sup>nd</sup> Floor Reinforcement Work in Progress Pour-2: Transverse Slab Completed)

### TOWER - 3

(Pour-1: Mivan 2<sup>nd</sup> Floor Completed Pour-2: Mivan 2<sup>nd</sup> Floor Shuttering Work in Progress)