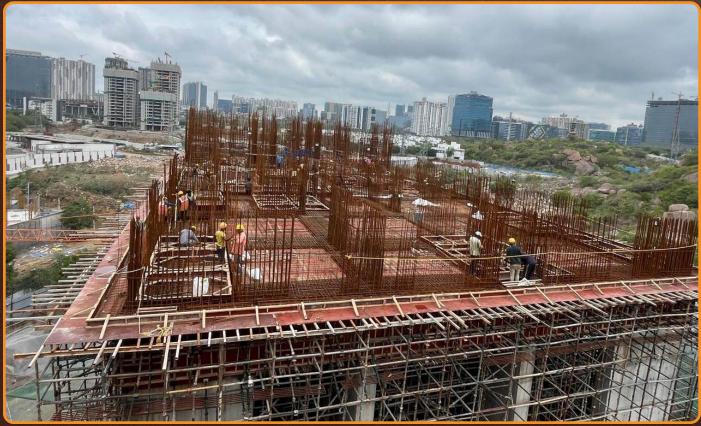

## TOWER - 5

(Pour-1: Transverse Slab Columns Reinforcement WIP Pour-2: Ground Floor Slab Completed)