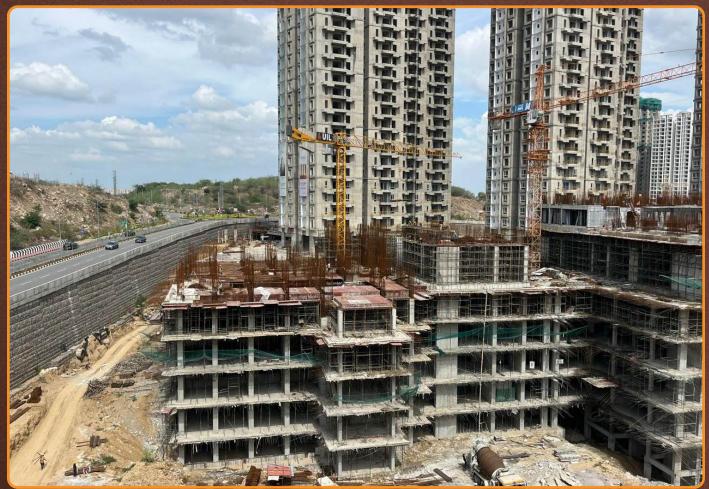

## TOWER - 5

(Pour-1: Transverse Slab Columns Reinforcement WIP Pour-2: Ground Floor Slab Completed)