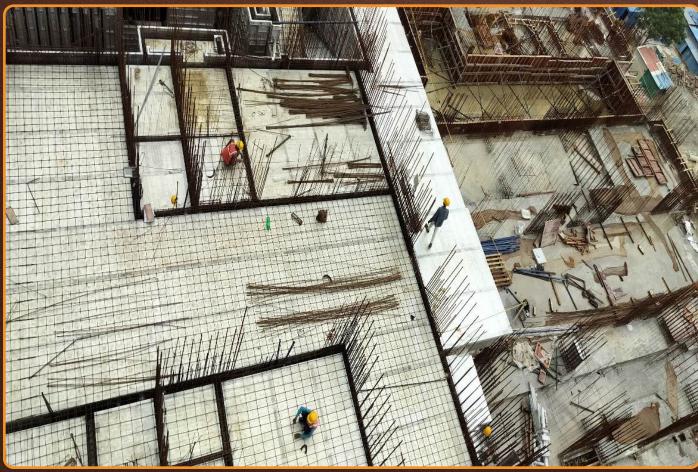

## TOWER - 5

(Pour-1: Transverse Slab Columns Reinforcement WIP Pour-2: Ground Floor Slab Completed)