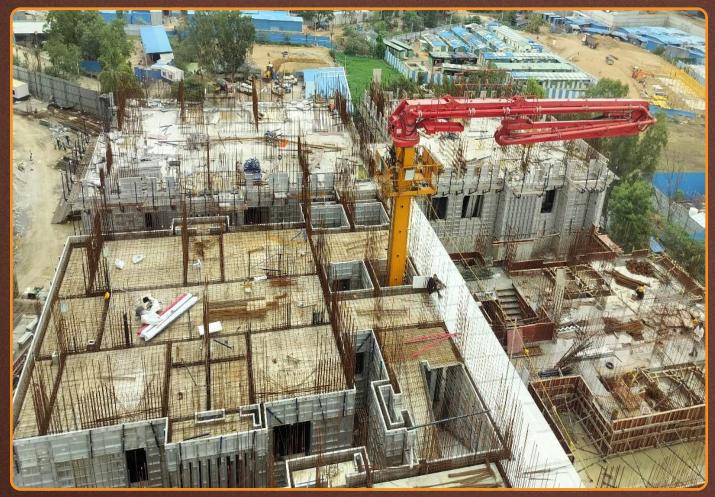

## TOWER - 5

(Pour-1: Transverse Slab Columns Reinforcement WIP Pour-2: Ground Floor Slab Completed)