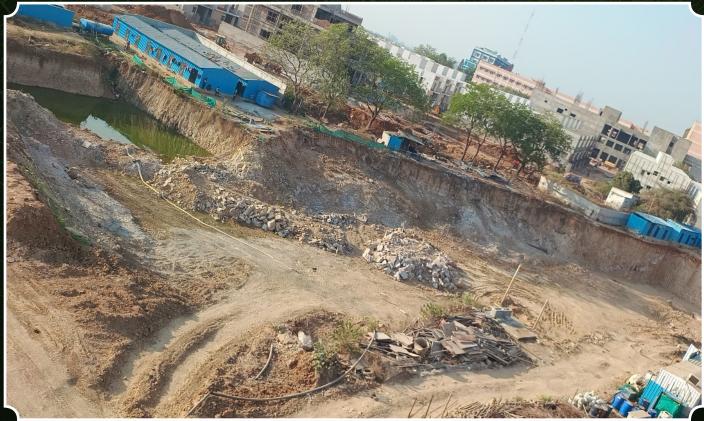

## TOWER - A

(Excavation 95% completed & Footings work in progress)

### TOWER - D

(Excavation Completed)