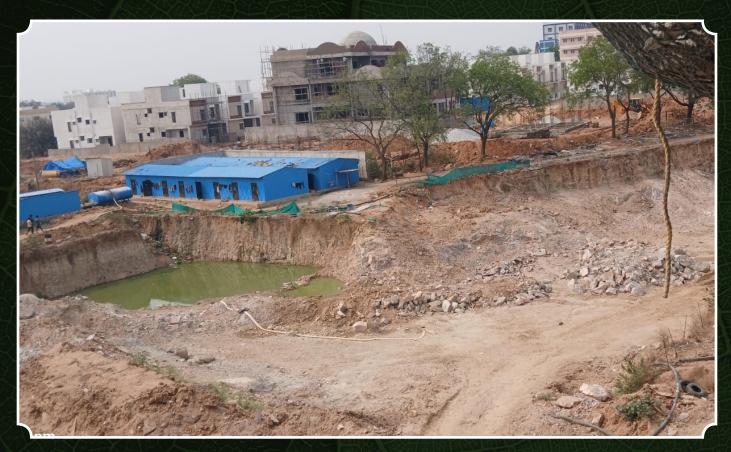

ATURE

Dear Homeowner,

Hello from SRIAS Life Spaces! We're happy to share some fresh updates from the Tiara project at Bowrampet. Here are a few snapshots from the site, taken on April 7<sup>th</sup>, 2025.

We're on track to deliver the project on time and can't wait to see you in your new home. It's going to be a proud moment for everyone involved!









## TOWER - A

(Excavation 95% completed & Footings work in progress)









#### TOWER - B

(B3-95% completed, B2 90% completed, B1 columns 50% completed)









#### TOWER - C

(P-1 8TH Floor Slab Completed, P-2 7th Floor Slab work in progress, P-3 First Floor Slab Mivan Work in progress, P-4 First Floor Slab Mivan Work in progress, P-5 First Floor Slab Mivan Work in progress)













### TOWER - D

(Excavation Completed)













# LIVE WITH NATURE

RERA No. P02200006939

733-733-6731

www.sriaslifespaces.com