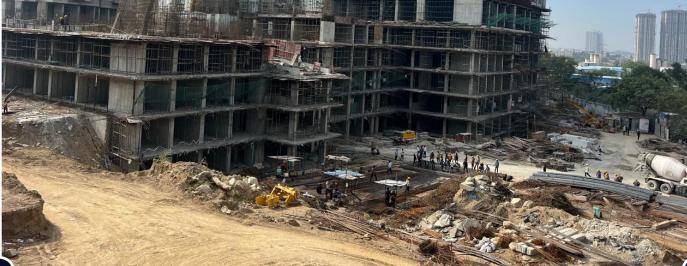

## TOWER – 3

(P2 T Slab reinforcement WIP, P1 first to second floor wall reinforcement WIP)

TOWER - 5 (P1 – Slab Shuttering WIP, P2-B1 level slab shuttering WIP)

**TOWER – 6** (P3 – Beam side board shuttering WIP, P2 – Wall reinforcement WIP, P1 – DB boards fixing WIP)