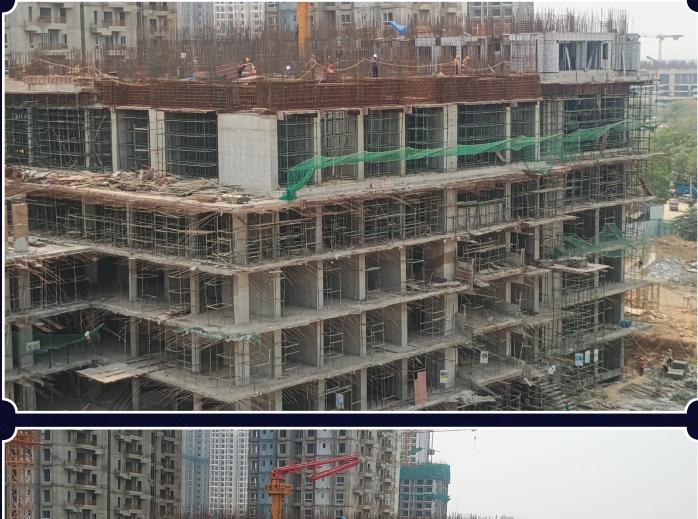

## TOWER – 3

(P2 T Slab reinforcement WIP, P1 first to second floor wall reinforcement WIP)

TOWER - 5 (P1 – Slab Shuttering WIP, P2-B1 level slab shuttering WIP)

**TOWER – 6** (P3 – Beam side board shuttering WIP, P2 – Wall reinforcement WIP, P1 – DB boards fixing WIP)