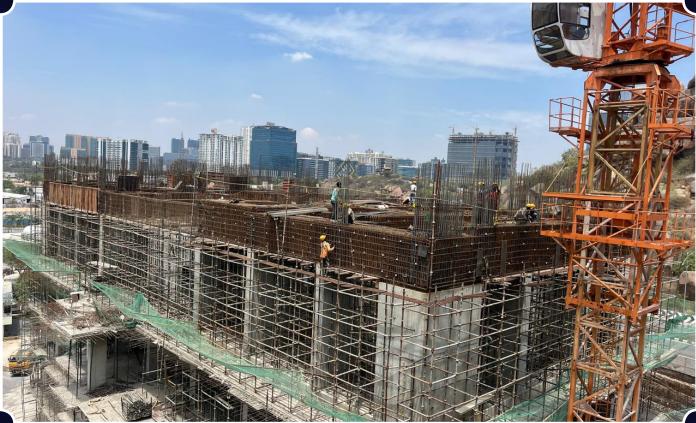

## TOWER – 3

(P2 T Slab reinforcement WIP, P1 first to second floor wall reinforcement WIP)

TOWER - 5 (P1 – Slab Shuttering WIP, P2-B1 level slab shuttering WIP)

**TOWER – 6** (P3 – Beam side board shuttering WIP, P2 – Wall reinforcement WIP, P1 – DB boards fixing WIP)