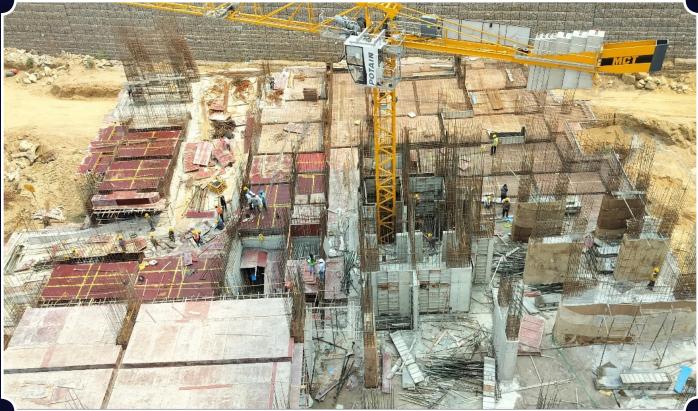

## TOWER – 3

(P2 T Slab reinforcement WIP, P1 first to second floor wall reinforcement WIP)

TOWER - 5 (P1 – Slab Shuttering WIP, P2-B1 level slab shuttering WIP)

**TOWER – 6** (P3 – Beam side board shuttering WIP, P2 – Wall reinforcement WIP, P1 – DB boards fixing WIP)