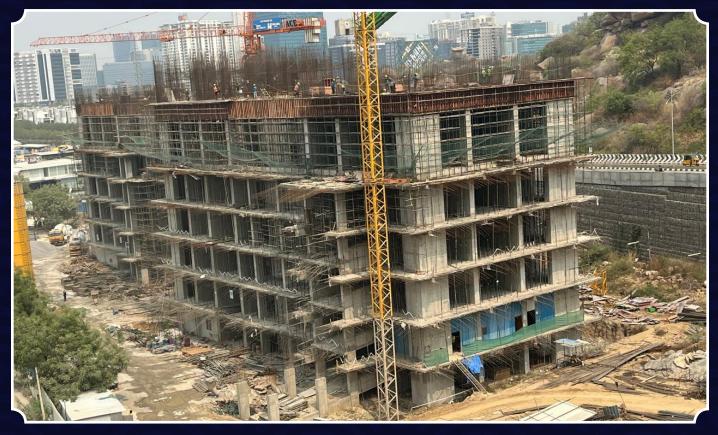

## TOWER – 3

(P2 T Slab reinforcement WIP, P1 first to second floor wall reinforcement WIP)

TOWER - 5 (P1 – Slab Shuttering WIP, P2-B1 level slab shuttering WIP)

**TOWER – 6** (P3 – Beam side board shuttering WIP, P2 – Wall reinforcement WIP, P1 – DB boards fixing WIP)