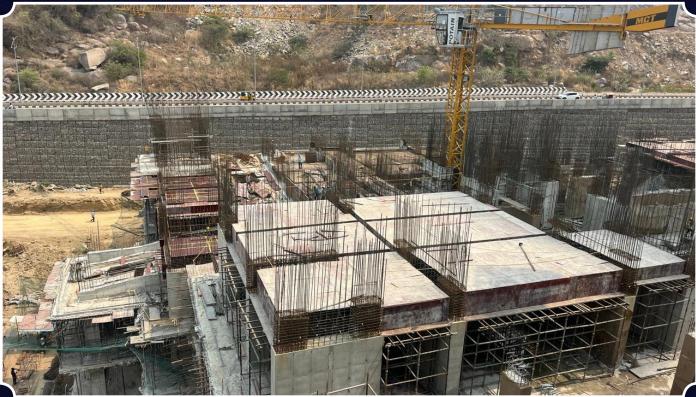

## TOWER – 3

(P2 T Slab reinforcement WIP, P1 first to second floor wall reinforcement WIP)

TOWER - 5 (P1 – Slab Shuttering WIP, P2-B1 level slab shuttering WIP)

**TOWER – 6** (P3 – Beam side board shuttering WIP, P2 – Wall reinforcement WIP, P1 – DB boards fixing WIP)