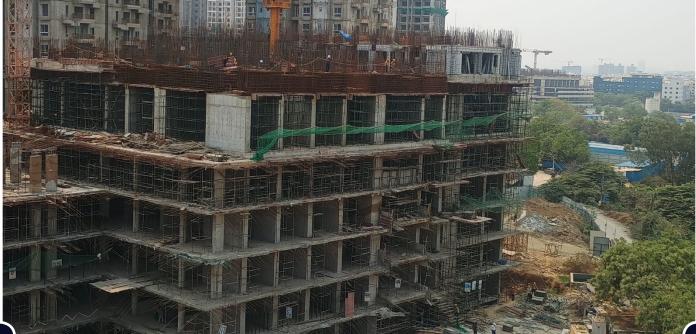

## TOWER – 3

(P2 T Slab reinforcement WIP, P1 first to second floor wall reinforcement WIP)

TOWER - 5 (P1 – Slab Shuttering WIP, P2-B1 level slab shuttering WIP)

**TOWER – 6** (P3 – Beam side board shuttering WIP, P2 – Wall reinforcement WIP, P1 – DB boards fixing WIP)