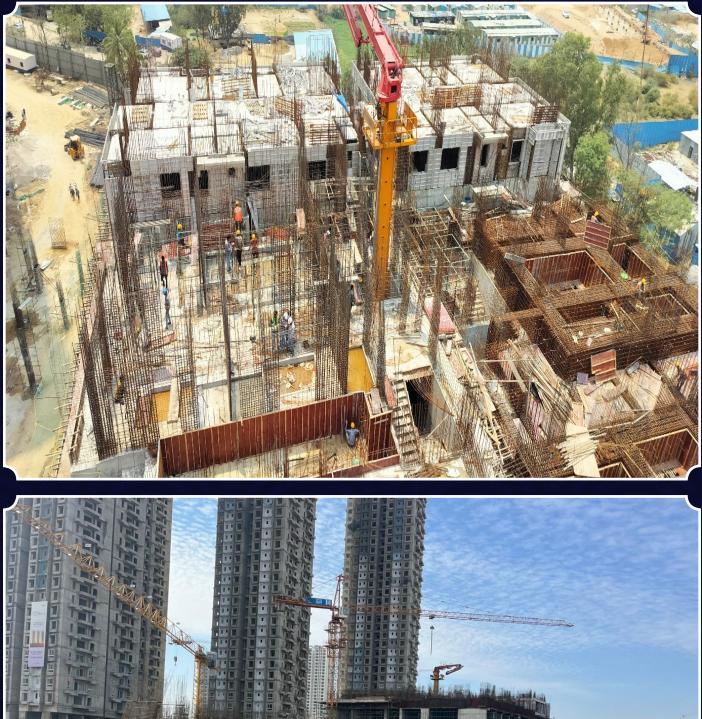

## TOWER – 2 (P1 & P2 T Slab Wall reinforcement WIP)

## TOWER – 3

(P2 T Slab reinforcement WIP, P1 first to second floor wall reinforcement WIP)

TOWER - 5 (P1 – Slab Shuttering WIP, P2-B1 level slab shuttering WIP)

**TOWER – 6** (P3 – Beam side board shuttering WIP, P2 – Wall reinforcement WIP, P1 – DB boards fixing WIP)