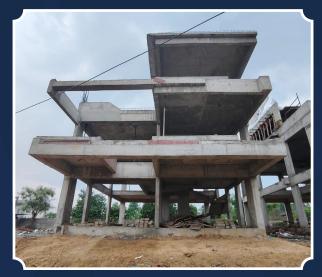

VILLA-5 (Structure Completed)

VILLA-2 (Structure Completed)

VILLA-4 (Structure Completed)

VILLA-6 (Structure Completed)

VILLA-7 (Structure Completed)

VILLA-12 (GROUND FLOOR COLUMNS COMPLETED)

VILLA-14 (Plinth Beam Completed)