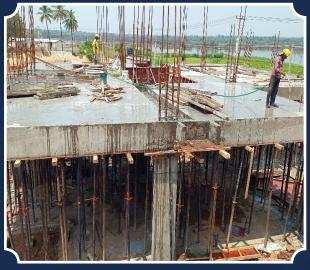

VILLA-5 (Structure Completed)

VILLA-2 (Structure Completed)

VILLA-4 (Structure Completed)

VILLA-6 (Structure Completed)

VILLA-7 (Structure Completed)

VILLA-12 (GROUND FLOOR COLUMNS COMPLETED)

VILLA-14 (Plinth Beam Completed)