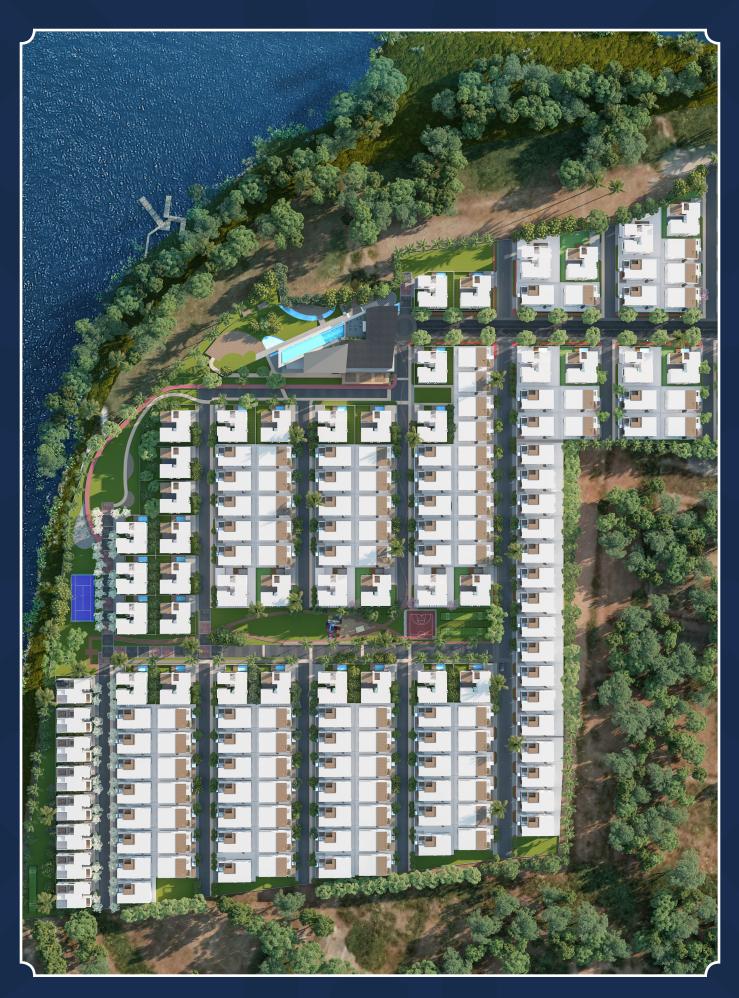

We're on track to deliver your new home on time and can't wait for you to experience it!

See the Latest Aerial Shot, - Taken on 25<sup>th</sup> Jan, 2025 -

VILLA-1 (Excavation Completed)

VILLA-3 (Structure Completed)

VILLA-5 (Structure Completed)

VILLA-2 (Structure Completed)

VILLA-4 (Structure Completed)

VILLA-6 (Structure Completed)

VILLA-7 (Structure Completed)

VILLA-12 (GROUND FLOOR COLUMNS COMPLETED)

VILLA-14 (Plinth Beam Completed)

VILLA-8 (First Floor slab Completed)

VILLA-13 (GRADE SLAB Completed)

VILLA-15 (BACK FILLING Completed)

VILLA-17 (Grade Slab Completed)

VILLA-19 (Back Filling Completed)

VILLA-21 (Grade Slab Completed)

VILLA-18 (Back Filling Completed)

VILLA-20 (Plinth Beam Completed)

VILLA-22 (Structure Completed)

VILLA-24 (SF Columns Completed)

VILLA-26 (Structure Completed)

VILLA-28 (Structure Completed)

VILLA-23 (Structure Completed)

VILLA-25 (Structure Completed)

VILLA-27 (Plinth pcc Completed)

VILLA-29 (FF Slab Completed)

VILLA-31 (Pedestals Completed)

VILLA-33 (Pedestals Completed)

VILLA-30 (FF Slab Completed)

VILLA-32 (Pedestals Completed)

VILLA-34 (FF Walls Completed)

VILLA-35 (Structure Completed)

VILLA-37 (Structure Completed)

VILLA-39 (Structure completed)

VILLA-36 (Structure Completed)

VILLA-38 (Structure completed)

VILLA-40 (FF Slab completed)

VILLA-41 (SF Walls completed)

VILLA-43 (Gf Slab Completed)

VILLA-45 (Structure completed)

VILLA-42 (SF Slab in Progress)

VILLA-44 (Gf Slab Completed)

VILLA-46 (Structure completed)

VILLA-47 (Structure completed)

VILLA-49 (Structure completed)

VILLA-51 (Backfilling Completed)

VILLA-48 (GF Slab in progress)

VILLA-50 (SF Columns Completed)

VILLA-57 (FF Slab Completed)

VILLA-58 (FF Columns Completed)

VILLA-61 (Structure completed)

VILLA-63 (Structure completed)

VILLA-60 (Structure completed)

VILLA-62 (Structure completed)

VILLA-64 (Structure completed)

VILLA-65 (Structure completed)

VILLA-67 (Pedestals Completed)

VILLA-69 (Structure completed)

VILLA-66 (Structure Completed)

VILLA-68 (Structure completed)

VILLA-70 (Structure completed)

VILLA-71 (Structure completed)

VILLA-73 (Structure completed)

VILLA-75 (Structure completed)

VILLA-72 (Structure completed)

VILLA-74 (Structure completed)

VILLA-76 (Structure completed)

VILLA-77 (Plinth pcc Completed)

VILLA-79 (FF Columns Completed)

VILLA-81 (Structure completed)

VILLA-78 (Excavation Completed)

VILLA-80 (FF Slab Completed)

VILLA-82 (Structure completed)

VILLA-83 (Structure completed)

VILLA-85 (Structure completed)

VILLA-87 (SF Columns Completed)

VILLA-84 (Structure completed)

VILLA-86 (Backfilling Completed)

VILLA-88 (Structure Completed)

VILLA-89 (Structure completed)

VILLA-91 (Structure completed)

VILLA-93 (Structure completed)

VILLA-90 (Structure completed)

VILLA-92 (Structure completed)

VILLA-95 (Structure completed)

VILLA-96 (Structure completed)

VILLA-98 (Structure completed)

VILLA-100 (Structure completed)

VILLA-97 (Structure Completed)

VILLA-99 (Structure completed)

VILLA-101 (Structure completed)

VILLA-102 (Structure completed)

VILLA-104 (Structure completed)

VILLA-106 (Structure completed)

VILLA-103 (Structure completed)

VILLA-105 (Structure Completed)

VILLA-107 (Structure completed)

VILLA-108 (Grade Slab Completed)

VILLA-110 (Structure completed)

VILLA-112 (Structure completed)

VILLA-109 (FF Slab Completed)

VILLA-111 (Structure completed)

VILLA-113 (Structure Completed)

VILLA-114 (Structure completed)

VILLA-116 (Structure completed)

VILLA-118 (Structure completed)

VILLA-115 (Plinth pcc Completed)

VILLA-117 (Structure completed)

VILLA-119 (Structure completed)

VILLA-120 (Structure completed)

VILLA-122 (Structure completed)

VILLA-124 (Structure completed)

VILLA-121 (Structure Completed)

VILLA-123 (Plinth pcc Completed)

VILLA-125 (Structure completed)

VILLA-126 (Structure completed)

VILLA-128 (Structure completed)

VILLA-130 (Structure completed)

VILLA-127 (Structure completed)

VILLA-129 (Structure Completed)

VILLA-131 (GF slab Completed)

VILLA-132 (Structure completed)

VILLA-134 (Structure completed)

VILLA-136 (Structure completed)

VILLA-133 (Structure completed)

VILLA-135 (Structure completed)

VILLA-137 (Structure completed)

VILLA-138 (GF Slab Completed)

VILLA-140 (Structure completed)

VILLA-142 (Structure Completed)

VILLA-139 (GF Slab Completed)

VILLA-141 (Structure completed)

VILLA-143 (Structure completed)

VILLA-144 (Structure completed)

VILLA-146 (GF Columns completed)

VILLA-148 (Structure completed)

VILLA-145

VILLA-147 (Structure completed)

VILLA-149 (Structure completed)

VILLA-150 (Structure completed)

VILLA-152 (GF slab Completed)

VILLA-155 (Structure Completed)

VILLA-151 (FF slab Completed)

VILLA-154 (Structure Completed)

VILLA-156 (Structure completed)

VILLA-157 (Structure completed)

VILLA-159 (Structure completed)

VILLA-161 (GF Slab Completed)

VILLA-158 (Structure completed)

VILLA-160 (Gf Slab Completed)

VILLA-162 (Pedestals Completed)

VILLA-163 (Pedestals Completed)

VILLA-165 (Pedestals Completed)

VILLA-167 (Pedestals Completed)

VILLA-164 (Pedestals Completed)

VILLA-166 (Pedestals Completed)

VILLA-168 (Footing Reinforcement Completed)

VILLA-169 (Footing pcc Completed)

VILLA-171 (GF Slab Completed)

VILLA-173 (Structure Completed)

VILLA-170 (Footing pcc Completed)

VILLA-172 (Structure Completed)

VILLA-174 (Structure Completed)

VILLA-175 (Structure Completed)

VILLA-177 (Gf slab Completed)

VILLA-179 (Pedestals Completed)

VILLA-176 (Gf slab Completed)

VILLA-178 (Gf slab Completed)

VILLA-180 (FF Slab Completed)

VILLA-181 (Structure Completed)

VILLA-183 (Structure Completed)

VILLA-185 (Sf slab Completed)

VILLA-182 (Structure Completed)

VILLA-184 (Structure Completed)

VILLA-186 (SF slab Completed)

VILLA-187 (SF Columns Completed)

VILLA-189 (Grade Slab Comp<u>leted)</u>

VILLA-188 (GF Columns Completed)

VILLA-190 (Back Filling Completed)