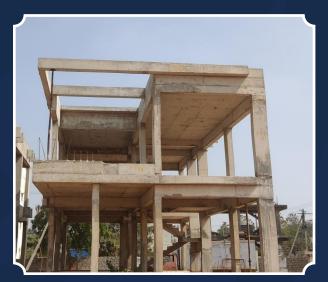

VILLA-5 (Structure Completed)

VILLA-2 (Structure Completed)

VILLA-4 (Structure Completed)

VILLA-6 (Structure Completed)

VILLA-7 (Structure Completed)

VILLA-12 (GROUND FLOOR COLUMNS COMPLETED)

VILLA-14 (Plinth Beam Completed)