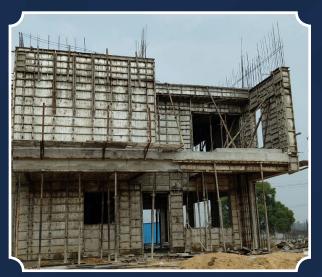

VILLA-5 (Structure Completed)

VILLA-2 (Structure Completed)

VILLA-4 (Structure Completed)

VILLA-6 (Structure Completed)

VILLA-7 (Structure Completed)

VILLA-12 (GROUND FLOOR COLUMNS COMPLETED)

VILLA-14 (Plinth Beam Completed)