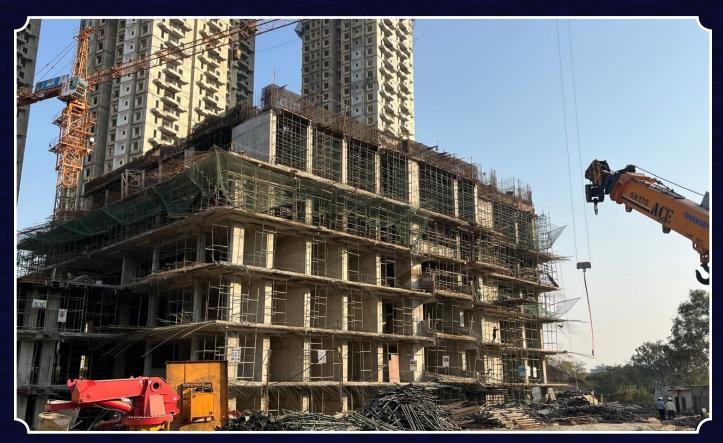

(Transverse Slab Columns Concreting, Slab Sagging, Reinforcement & slab shuttering works in progress)

(Basement-02 Shear wall shuttering, Reinforcement, slab shuttering works in progress)

(Transverse Slab Completed. Mivan Slab Wall Reinforcement Work in Progress)