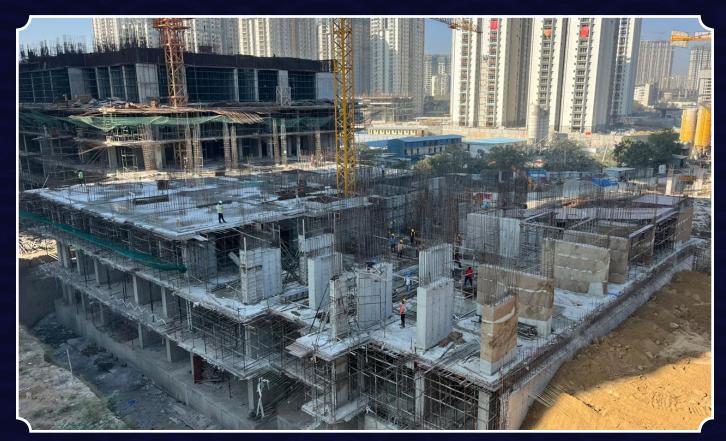

(Transverse Slab Columns Concreting, Slab Sagging, Reinforcement & slab shuttering works in progress)

(Basement-02 Shear wall shuttering, Reinforcement, slab shuttering works in progress)

(Transverse Slab Completed. Mivan Slab Wall Reinforcement Work in Progress)