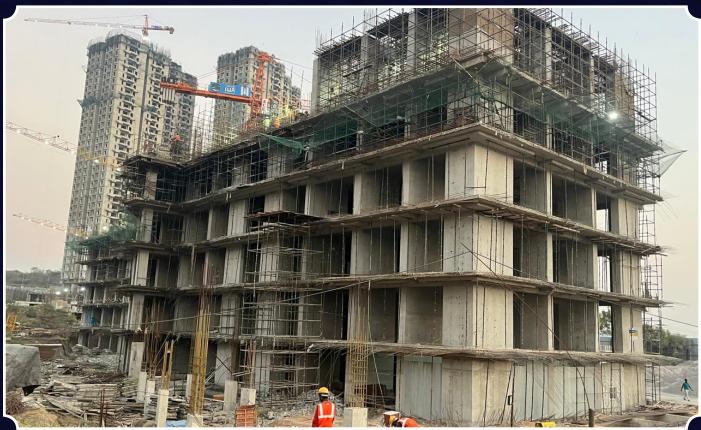

(Transverse Slab Columns Concreting, Slab Sagging, Reinforcement & slab shuttering works in progress)

(Basement-02 Shear wall shuttering, Reinforcement, slab shuttering works in progress)

(Transverse Slab Completed. Mivan Slab Wall Reinforcement Work in Progress)