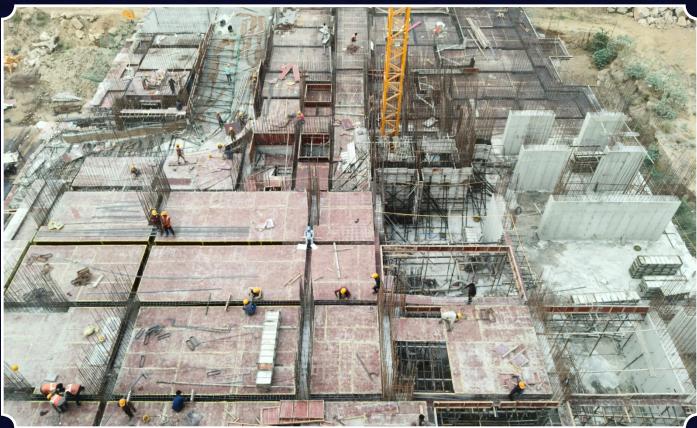

(Transverse Slab Columns Concreting, Slab Sagging, Reinforcement & slab shuttering works in progress)

(Basement-02 Shear wall shuttering, Reinforcement, slab shuttering works in progress)

(Transverse Slab Completed. Mivan Slab Wall Reinforcement Work in Progress)