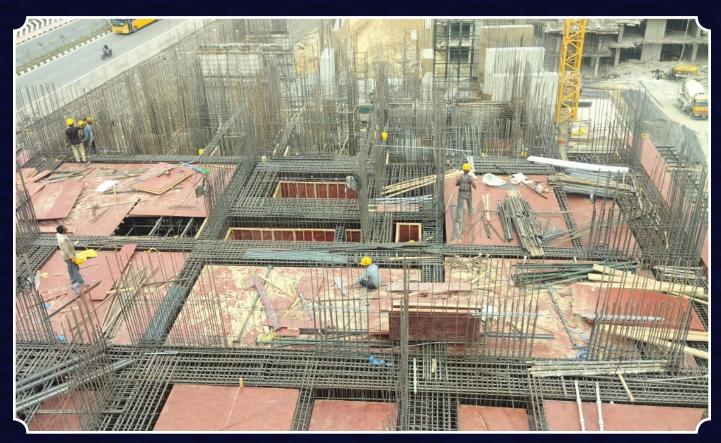

(Transverse Slab Columns Concreting, Slab Sagging, Reinforcement & slab shuttering works in progress)

(Basement-02 Shear wall shuttering, Reinforcement, slab shuttering works in progress)

(Transverse Slab Completed. Mivan Slab Wall Reinforcement Work in Progress)