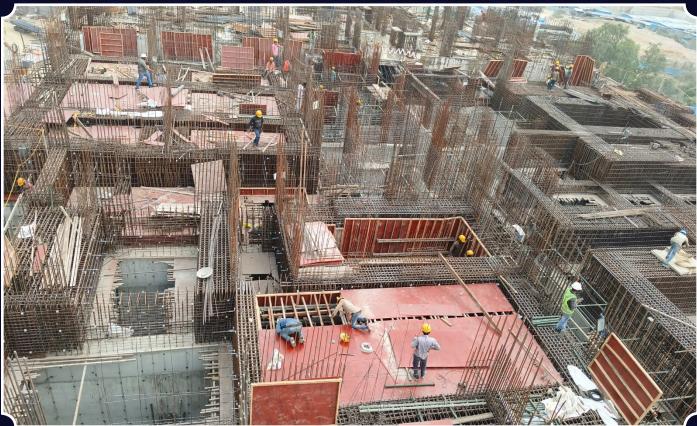

We're on track to deliver the project on time and can't wait to see you in your new home. It's going to be a proud moment for everyone involved!

(Transverse Slab Staging, and Beam Bottom Shuttering work in Progress)

(Transverse Slab Columns Concreting, Slab Sagging, Reinforcement & slab shuttering works in progress)

(Basement-02 Shear wall shuttering, Reinforcement, slab shuttering works in progress)

(Transverse Slab Completed. Mivan Slab Wall Reinforcement Work in Progress)