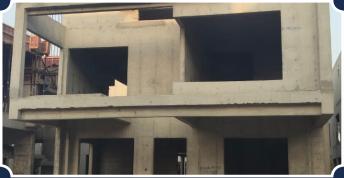

VILLA-15 &18 (Plinth beam PCC Completed)

VILLA-17
(Tie beam RCC Completed)

VILLA-22 (Parpet completed)

VILLA-24 (FF Slab Completed)

VILLA-25 (Second floor Columns Walls completed)

VILLA-26
(Second floor slab completed)

VILLA-31 (Footing RCC Completed)

VILLA-32 (Footing PCC Completed)

VILLA-33 (Villa backfilling in progress)

VILLA-34 (FF walls completed)

VILLA-35 (SF Slab completed)

VILLA-36 (SF Slab completed)

VILLA-37 (SF Slab completed)