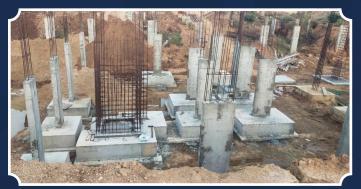

VILLA-31 (Footing RCC Completed)

VILLA-32 (Footing PCC Completed)

VILLA-33 (Villa backfilling in progress)

VILLA-34 (FF walls completed)

VILLA-35 (SF Slab completed)

VILLA-36 (SF Slab completed)

VILLA-37 (SF Slab completed)

VILLA-61 (Parapet RCC Completed)

VILLA-62
(Parapet RCC Completed)

VILLA-63
(Parapet RCC Completed)

VILLA-64 (Parapet RCC Completed)

VILLA-65 (Parapet RCC Completed)

VILLA-66 (Parapet RCC Completed)

VILLA-67 (Pedastal RCC Completed)