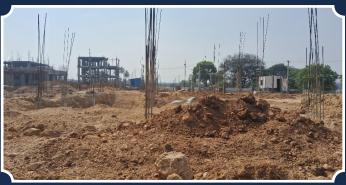

VILLA-31 (Footing RCC Completed)

VILLA-32 (Footing PCC Completed)

VILLA-33 (Villa backfilling in progress)

VILLA-34 (FF walls completed)

VILLA-35 (SF Slab completed)

VILLA-36 (SF Slab completed)

VILLA-37 (SF Slab completed)