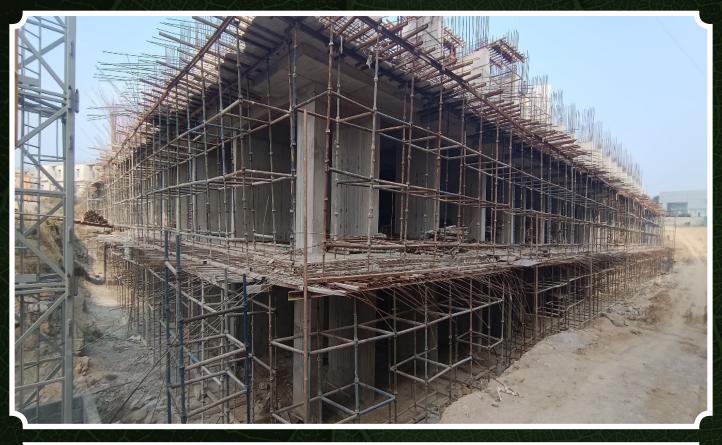

### **TOWER – B** (Work Progress in B1 Columns for Roof Slab)

#### **TOWER – B** (Work Progress in B1 Columns for Roof Slab)