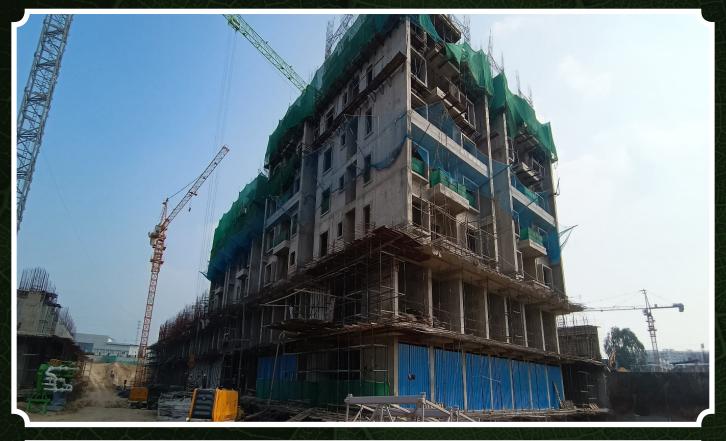

### **TOWER – B** (Work Progress in B1 Columns for Roof Slab)

#### **TOWER – B** (Work Progress in B1 Columns for Roof Slab)