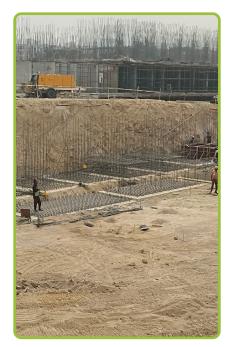

### Tower-C

Ground floor Pour 1 beam shuttering Work in progress

Tower-B
Pour 2 &3 Foundations work & columns reinforcement work

Tower-B
Pour 1 Foundations work in progress

Tower-B
Pour 2 Columns reinforcement & shuttering work in progress