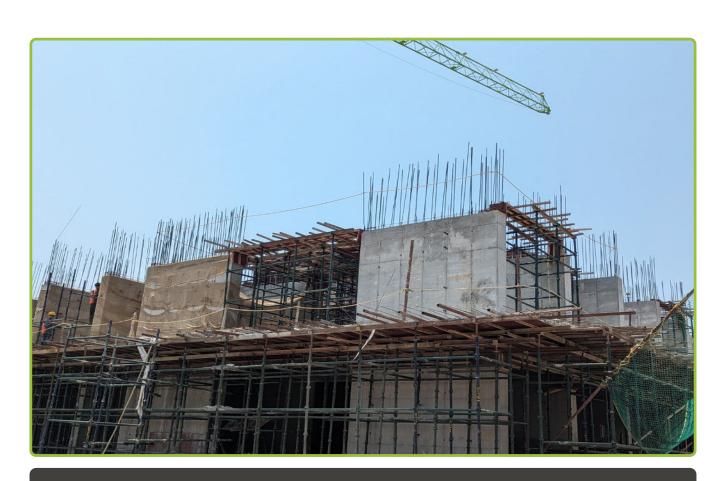

### Tower-C

Ground floor Pour 1 beam shuttering Work in progress

Tower-B
Pour 2 &3 Foundations work & columns reinforcement work

Tower-B
Pour 1 Foundations work in progress

Tower-B
Pour 2 Columns reinforcement & shuttering work in progress