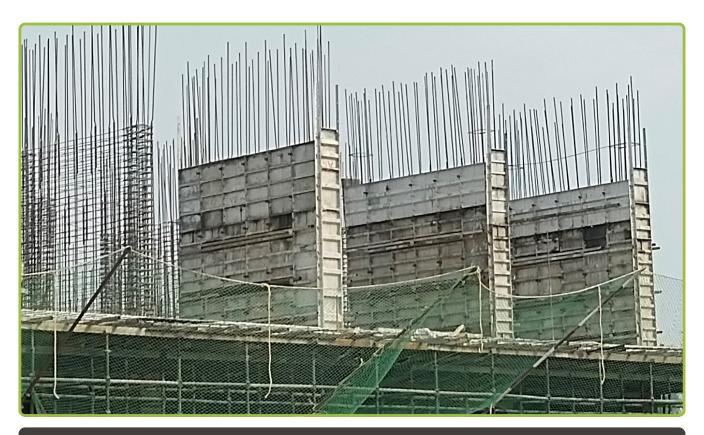

### Tower-C

Ground floor Pour 1 beam shuttering Work in progress

Tower-B
Pour 2 &3 Foundations work & columns reinforcement work

Tower-B
Pour 1 Foundations work in progress

Tower-B
Pour 2 Columns reinforcement & shuttering work in progress