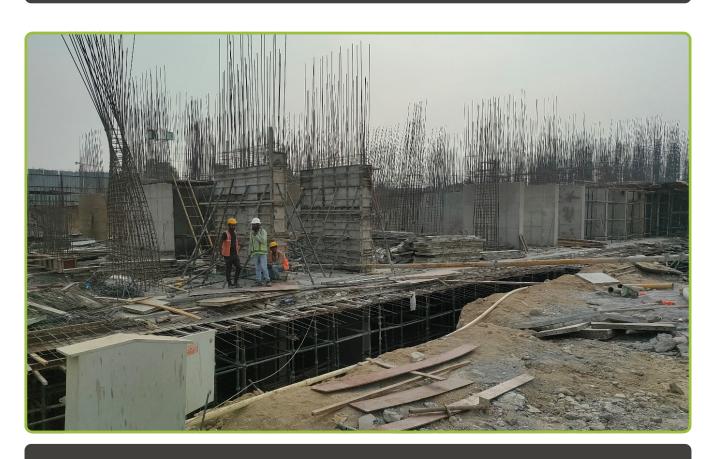

# Progress Pictures (Till Date: 25-04-2024)

**Total Site View** 

Tower-C
B2 to B1 Level Pour 3 Columns shuttering Work in progress

### Tower-C

Ground floor Pour 1 beam shuttering Work in progress

Tower-B
Pour 2 &3 Foundations work & columns reinforcement work

Tower-B
Pour 1 Foundations work in progress

Tower-B
Pour 2 Columns reinforcement & shuttering work in progress