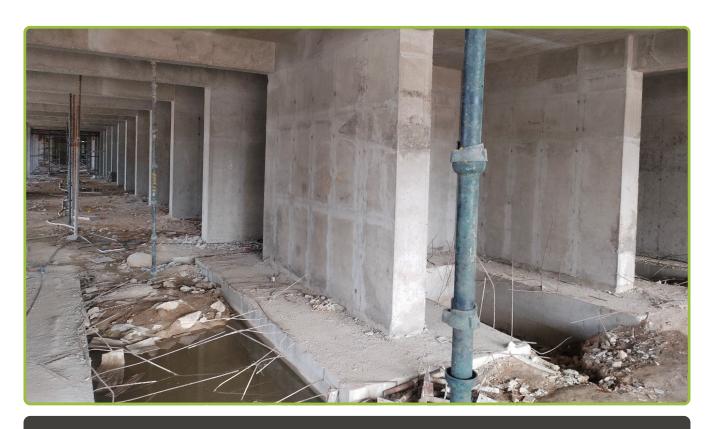

### Tower-C

Ground floor Pour 1 beam shuttering Work in progress

Tower-B
Pour 2 &3 Foundations work & columns reinforcement work

Tower-B
Pour 1 Foundations work in progress

Tower-B
Pour 2 Columns reinforcement & shuttering work in progress