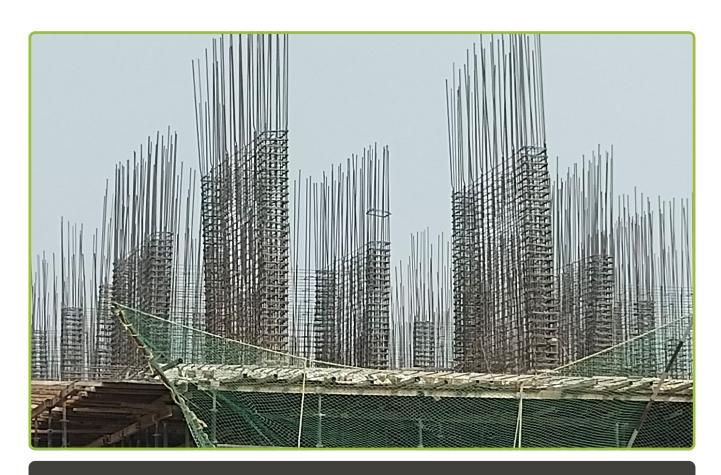

# Progress Pictures (Till Date: 25-04-2024)

**Total Site View** 

Tower-C
B2 to B1 Level Pour 3 Columns shuttering Work in progress

### Tower-C

Ground floor Pour 1 beam shuttering Work in progress

Tower-B
Pour 2 &3 Foundations work & columns reinforcement work

Tower-B
Pour 1 Foundations work in progress

Tower-B
Pour 2 Columns reinforcement & shuttering work in progress