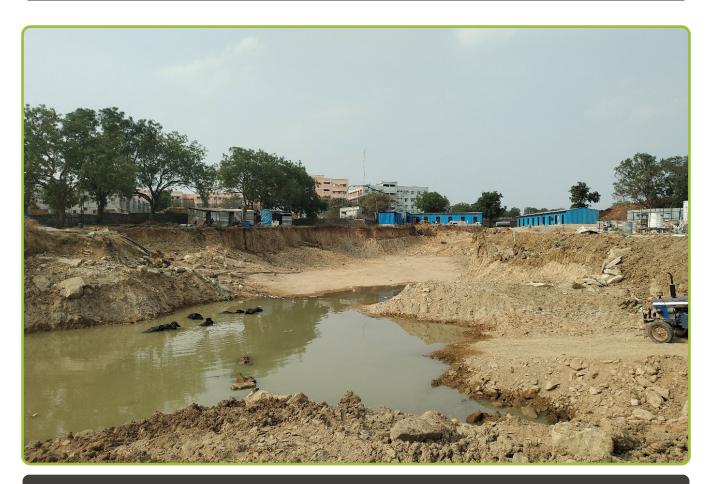

# Progress Pictures (Till Date: 03-04-2024)

**Total Site View** 

Tower-A
Excavation work is in progress

# Tower-C Excavation work is in progress

Tower-D
Excavation, PCC for Footings, Footings concreting work is in progres