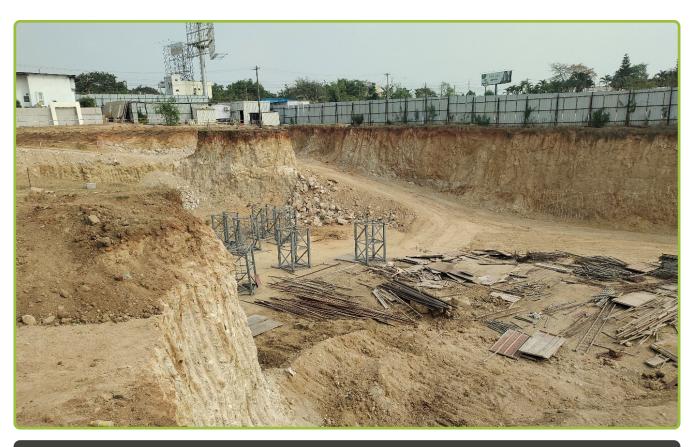

# Tower-C Excavation work is in progress

Tower-D
Excavation, PCC for Footings, Footings concreting work is in progres

# Tower-D Footing reinforcement and Side shuttering is in progress

Tower-D
Footings Reinforcement work is in progress

Tower-D
Lift Pit PCC work is in progress

Tower-D PCC for Footings is in progress

RERA No. P02200006939