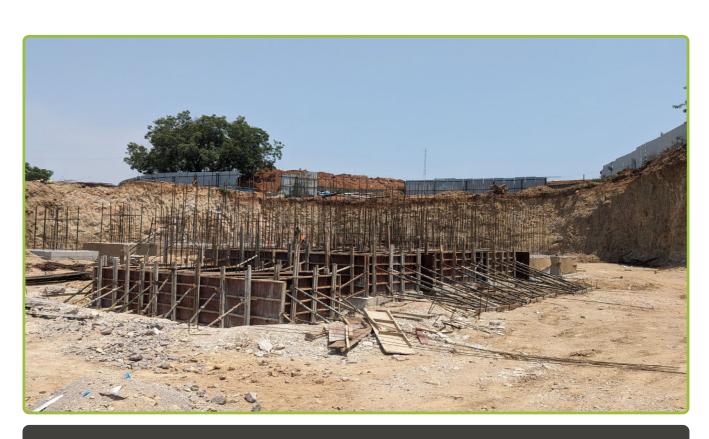

# Tower-C Excavation work is in progress

Tower-D
Excavation, PCC for Footings, Footings concreting work is in progres