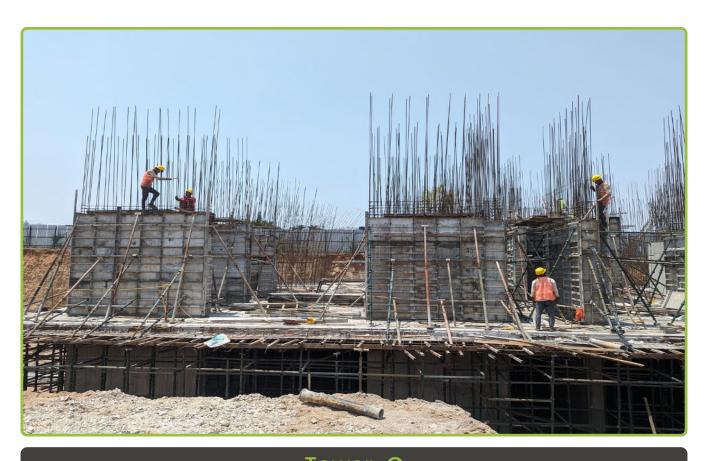

### Tower-B

Pour-1 B1 Floor slab concreting completed, B1 to Ground floor columns reinforcement and shuttering work is in progress.