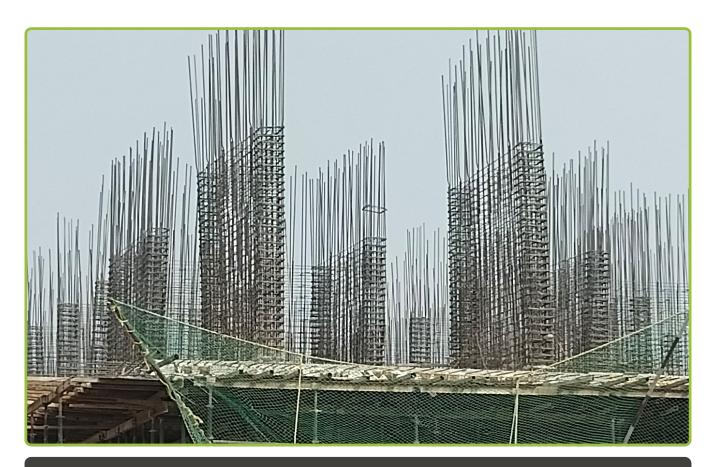

#### **Tower-B**

Pour-1 B1 Floor slab concreting completed, B1 to Ground floor columns reinforcement and shuttering work is in progress.

**Tower-B** Pour-1 B1 to Ground floor columns reinforcement work is in progress