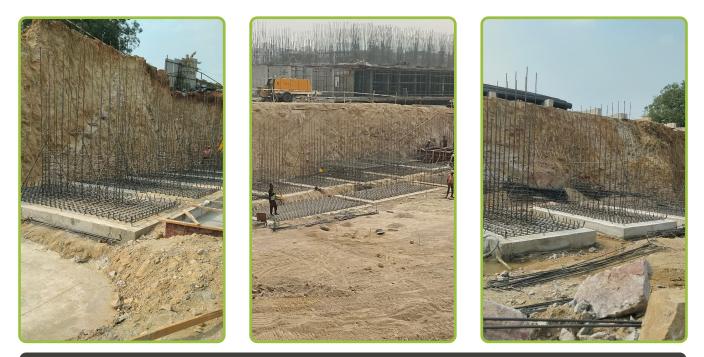

**Tower-B** Pour-3 B2 Floor slab shuttering completed, reinforcement work is in progress

**Tower-C** Excavation work is in progress

**Tower–D** Excavation, PCC for Footings, Footings concreting work is in progres

**Tower-D** Footing reinforcement and Side shuttering is in progress

**Tower-D** Footings Reinforcement work is in progress

**Tower-D** Lift Pit PCC work is in progress

#### **Tower-D** PCC for Footings is in progress