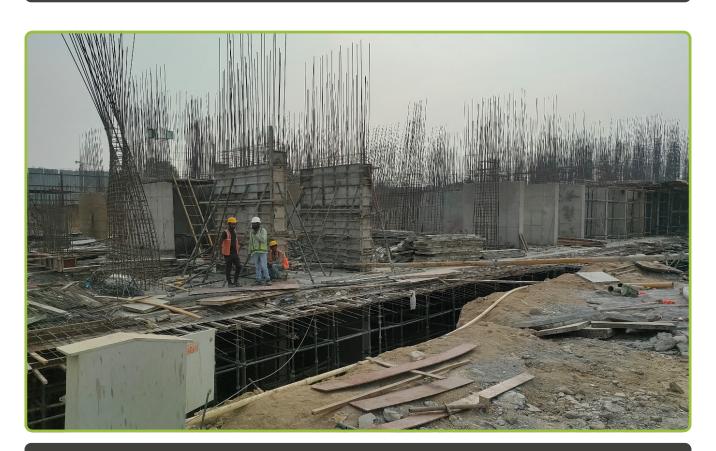

#### **Tower-B**

Pour-1 B1 Floor slab concreting completed, B1 to Ground floor columns reinforcement and shuttering work is in progress.

**Tower-B** Pour-1 B1 to Ground floor columns reinforcement work is in progress

**Tower-B** Pour-1 B1 to Ground floor columns shuttering is in progress

**Tower-B** Pour-1 B2 floor slab de-shuttering is in progress

**Tower-B** Pour-2 B2 floor slab de-shuttering is in progress

**Tower-B** Pour-2 B2 to B1 Columns concreting is in progress