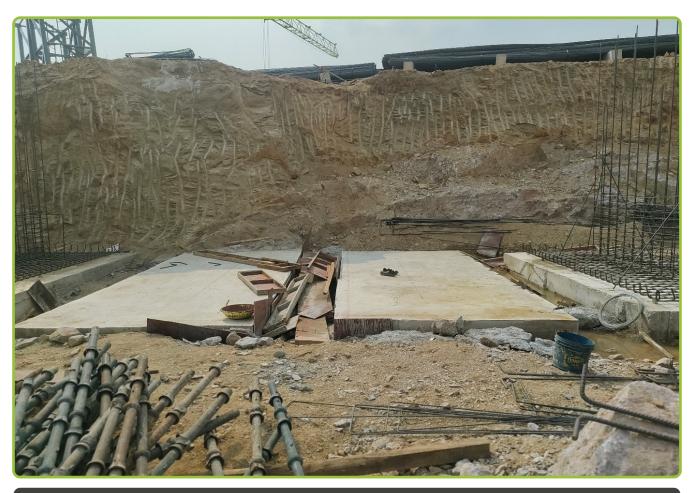

**Tower-B** Pour-3 B2 Floor slab shuttering completed, reinforcement work is in progress

**Tower-C** Excavation work is in progress

**Tower–D** Excavation, PCC for Footings, Footings concreting work is in progres

**Tower-D** Footing reinforcement and Side shuttering is in progress

**Tower-D** Footings Reinforcement work is in progress

**Tower-D** Lift Pit PCC work is in progress

#### **Tower-D** PCC for Footings is in progress