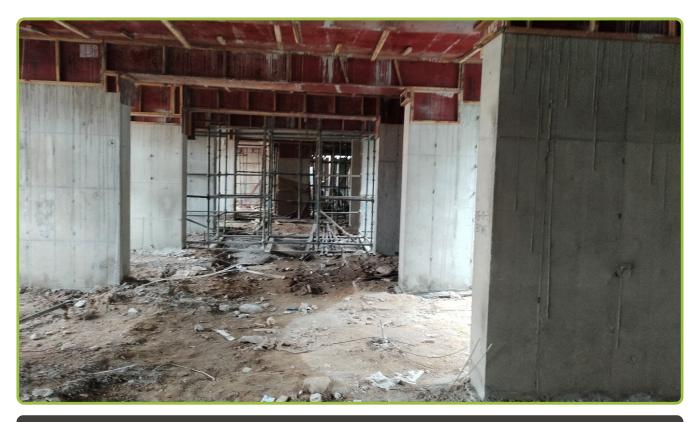

**Tower-B** Pour-3 B2 Floor slab shuttering completed, reinforcement work is in progress

**Tower-C** Excavation work is in progress

**Tower–D** Excavation, PCC for Footings, Footings concreting work is in progres