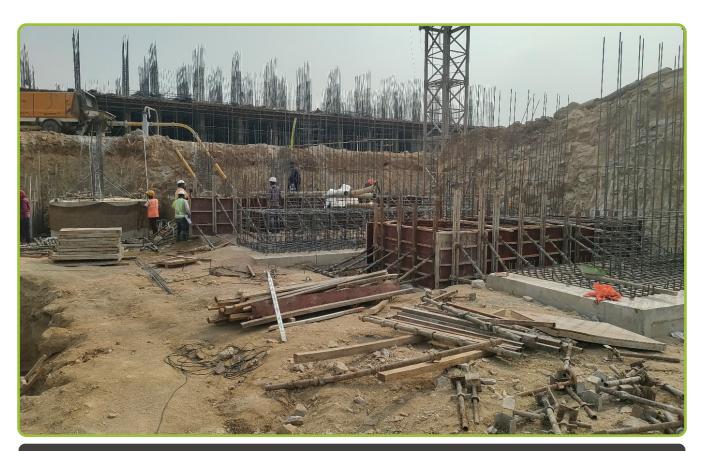

**Tower-B** Pour-3 B2 Floor slab shuttering completed, reinforcement work is in progress

**Tower-C** Excavation work is in progress

**Tower–D** Excavation, PCC for Footings, Footings concreting work is in progres

**Tower-D** Footing reinforcement and Side shuttering is in progress

**Tower-D** Footings Reinforcement work is in progress

**Tower-D** Lift Pit PCC work is in progress