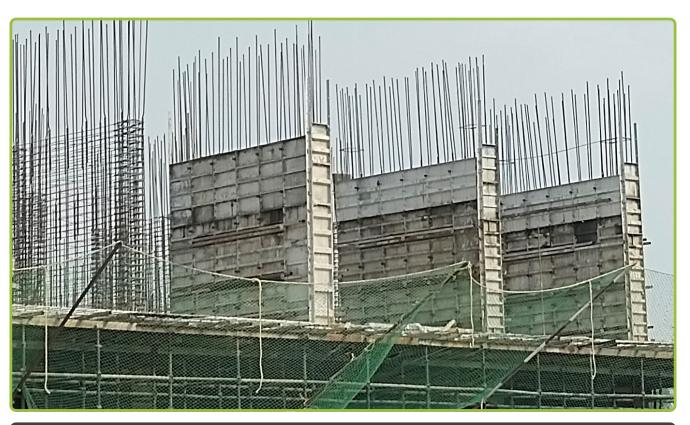

**Tower-B** Pour-1 B1 to Ground floor columns shuttering is in progress

**Tower-B** Pour-1 B2 floor slab de-shuttering is in progress

**Tower-B** Pour-2 B2 floor slab de-shuttering is in progress

**Tower-B** Pour-2 B2 to B1 Columns concreting is in progress