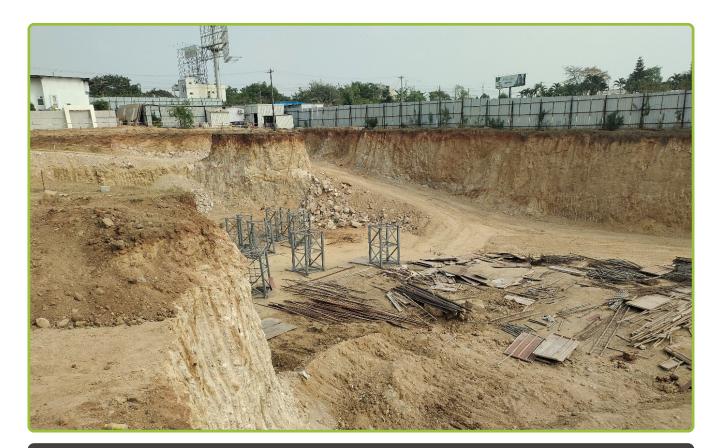

**Tower-B** Pour-3 B2 Floor slab shuttering completed, reinforcement work is in progress

**Tower-C** Excavation work is in progress

**Tower–D** Excavation, PCC for Footings, Footings concreting work is in progres

**Tower-D** Footing reinforcement and Side shuttering is in progress

**Tower-D** Footings Reinforcement work is in progress

**Tower-D** Lift Pit PCC work is in progress

#### **Tower-D** PCC for Footings is in progress