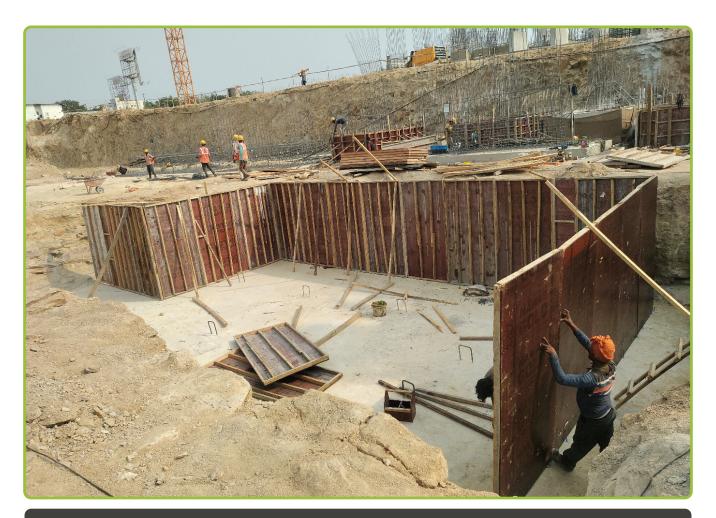

#### **Tower-B**

Pour-1 B1 Floor slab concreting completed, B1 to Ground floor columns reinforcement and shuttering work is in progress.

**Tower-B** Pour-1 B1 to Ground floor columns reinforcement work is in progress

**Tower-B** Pour-1 B1 to Ground floor columns shuttering is in progress

**Tower-B** Pour-1 B2 floor slab de-shuttering is in progress

**Tower-B** Pour-2 B2 floor slab de-shuttering is in progress

**Tower-B** Pour-2 B2 to B1 Columns concreting is in progress