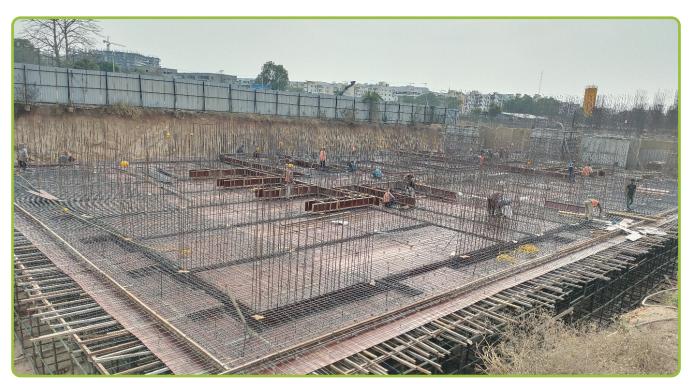

**Tower-B** Pour-3 B2 Floor slab shuttering completed, reinforcement work is in progress

**Tower-C** Excavation work is in progress

**Tower–D** Excavation, PCC for Footings, Footings concreting work is in progres

**Tower-D** Footing reinforcement and Side shuttering is in progress

**Tower-D** Footings Reinforcement work is in progress

**Tower-D** Lift Pit PCC work is in progress