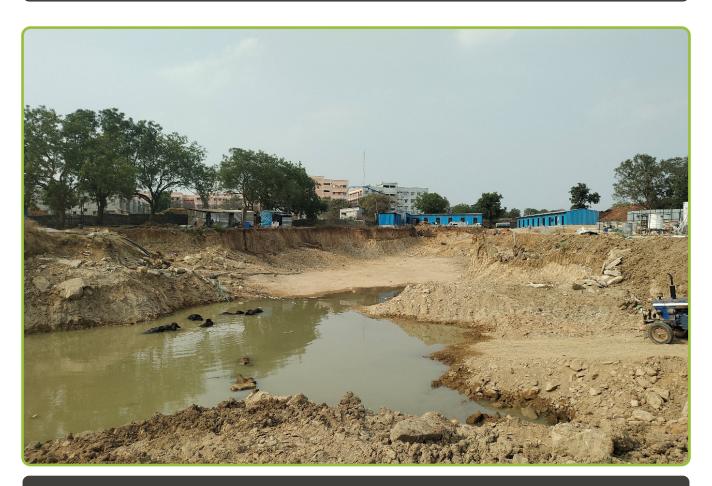

#### **Total Site View**

**Tower-A** Excavation work is in progress

**Tower-B** Pour-3 B2 Floor slab shuttering completed, reinforcement work is in progress

**Tower-C** Excavation work is in progress

**Tower–D** Excavation, PCC for Footings, Footings concreting work is in progres