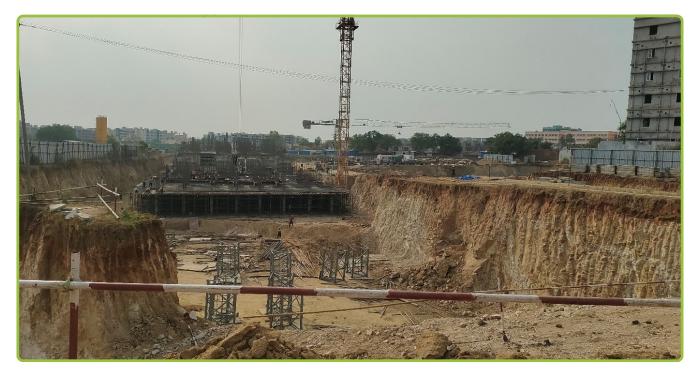

#### **Total Site View**

**Tower-A** Excavation work is in progress

**Tower-B** Pour-3 B2 Floor slab shuttering completed, reinforcement work is in progress

**Tower-C** Excavation work is in progress

**Tower–D** Excavation, PCC for Footings, Footings concreting work is in progres