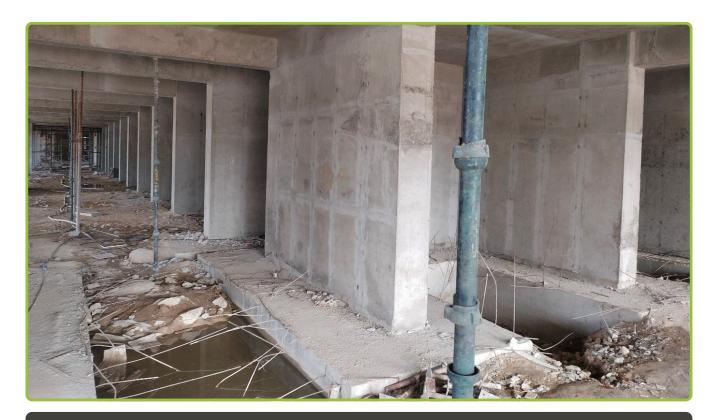

**Tower-B** Pour-1 B1 to Ground floor columns shuttering is in progress

**Tower-B** Pour-1 B2 floor slab de-shuttering is in progress

**Tower-B** Pour-2 B2 floor slab de-shuttering is in progress

**Tower-B** Pour-2 B2 to B1 Columns concreting is in progress