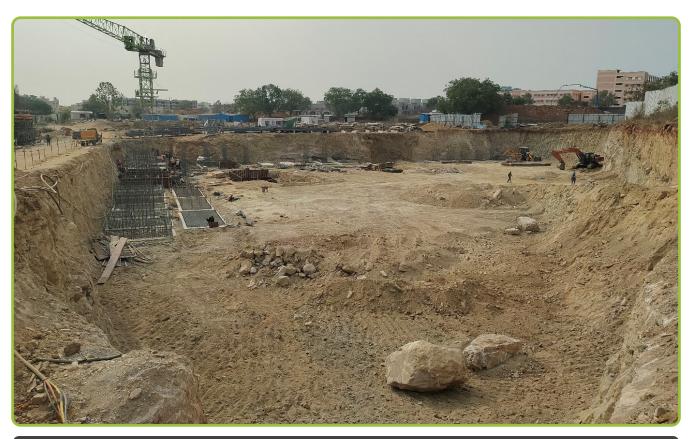

#### **Total Site View**

**Tower-A** Excavation work is in progress

**Tower-B** Pour-3 B2 Floor slab shuttering completed, reinforcement work is in progress

**Tower-C** Excavation work is in progress

**Tower–D** Excavation, PCC for Footings, Footings concreting work is in progres