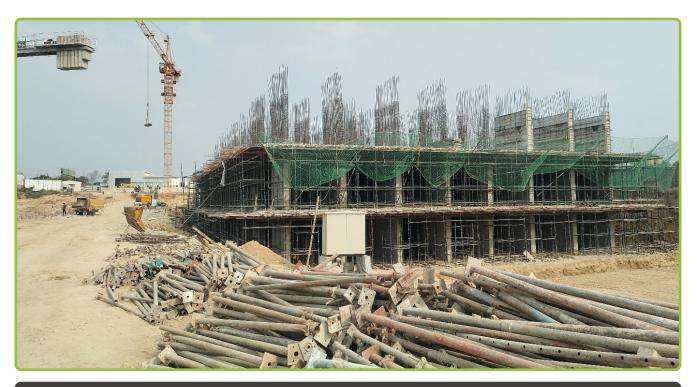

#### **Tower-B**

Pour-1 B1 Floor slab concreting completed, B1 to Ground floor columns reinforcement and shuttering work is in progress.

**Tower-B** Pour-1 B1 to Ground floor columns reinforcement work is in progress

**Tower-B** Pour-1 B1 to Ground floor columns shuttering is in progress

**Tower-B** Pour-1 B2 floor slab de-shuttering is in progress

**Tower-B** Pour-2 B2 floor slab de-shuttering is in progress

**Tower-B** Pour-2 B2 to B1 Columns concreting is in progress