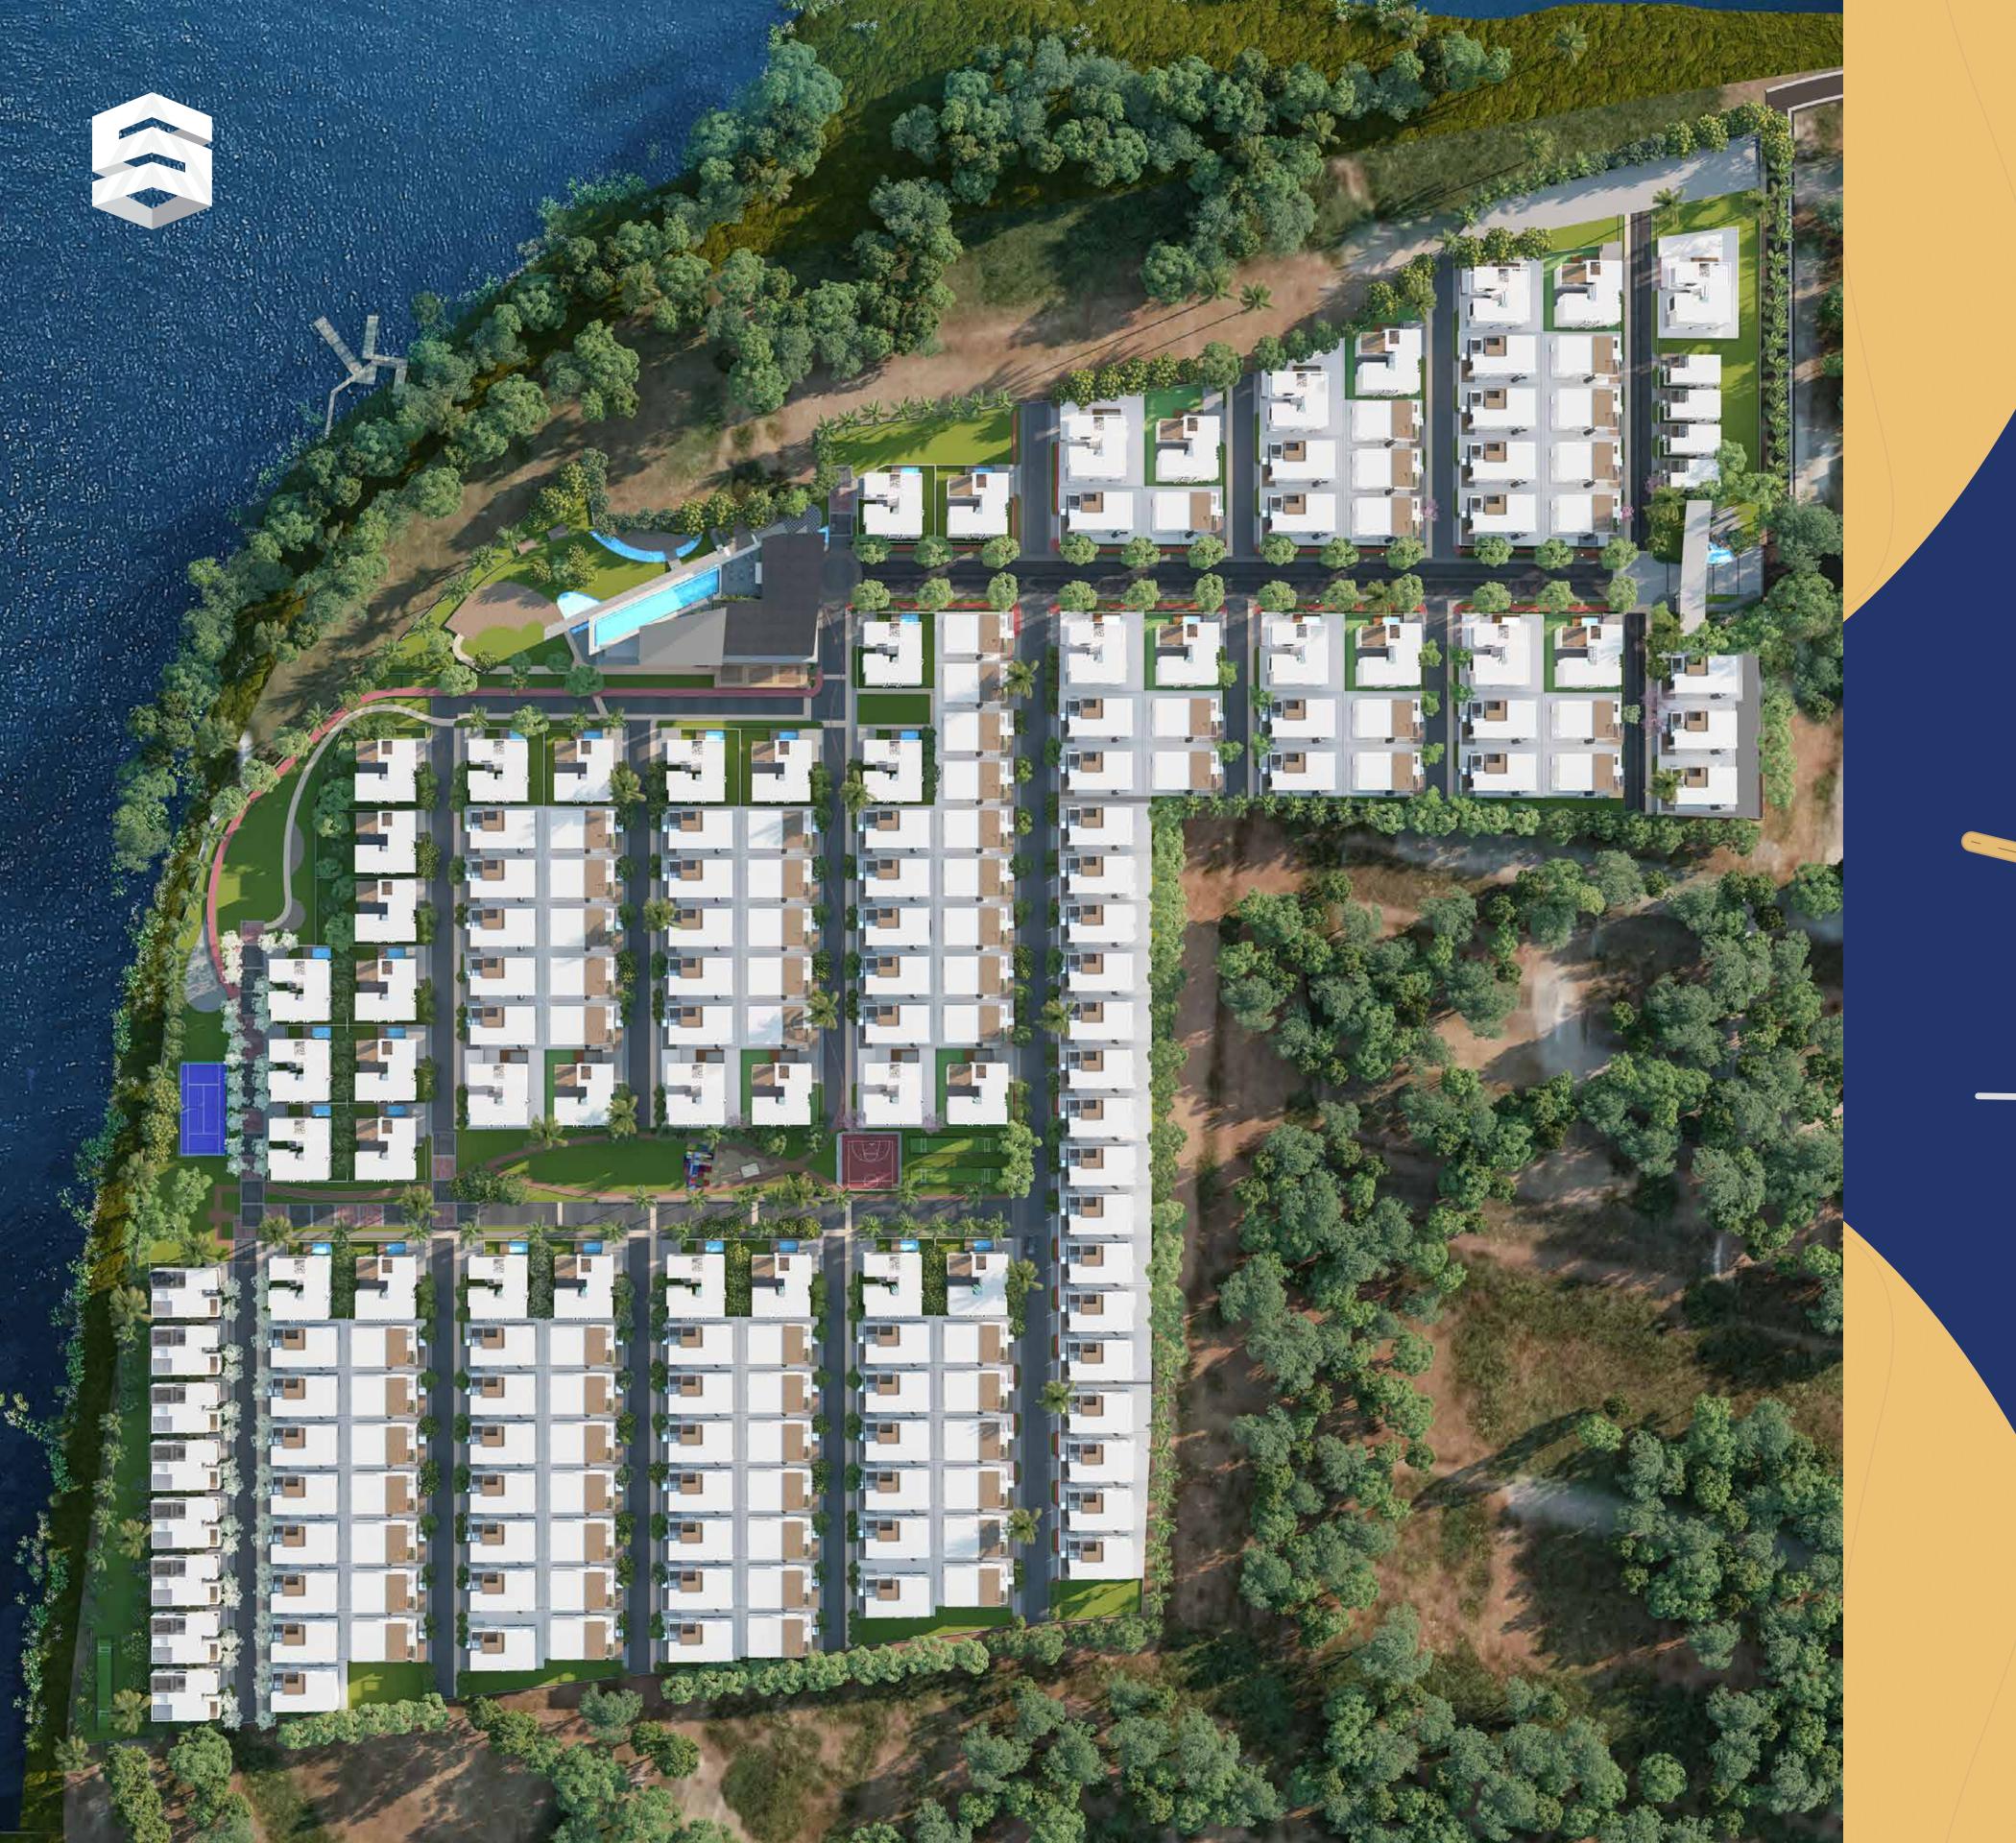

# Project Overview

- \* 25 Acres
- 190 Waterfront Villas
- \* 300-600 Sq. Yard Villa Sizes
- \* G+2 3-5 Bedrooms

- \* 60,000+ Sqft. Clubhouse & Amenities
- \* Plunge Pools
- Signature Amenities

### Legend

- Main Gate & Drop Station
- Main Street Scape
- Play Yard, Skate Park, Family Hub
- Open Lawn
- \* Pavilion
- Elderly Court

- Recreational Sports Park I
- Recreational Sports Park II
- \* Edible Garden
- \* Flower Garden
- \* Green Area

Should you need more reasons to dock your boat at The Boat Club, here are many more

- Arrival Court with Water Feature
- \* 10m Wide Central Boulevard
- Club House Drop Off Court
- Party Lawn Access Way
- Party Lawn with Lakeside Seating
- Feature Pavilion with Water Bodies
- Lakeside Meditation Court

- \* Park Avenue
- Central Lawn
- Basketball Practice Court
- Cricket Practice Nets (Alt Option)
- Central Lawn Seating And Pathways
- Focal Plaza with Seating
- \* Tennis Court

- Lakeside Outdoor Gym
- Lakeside Lawn
- Seating Decks
- \* Children's Play Area
- Peripheral Tree Planting
- \* Lake Street