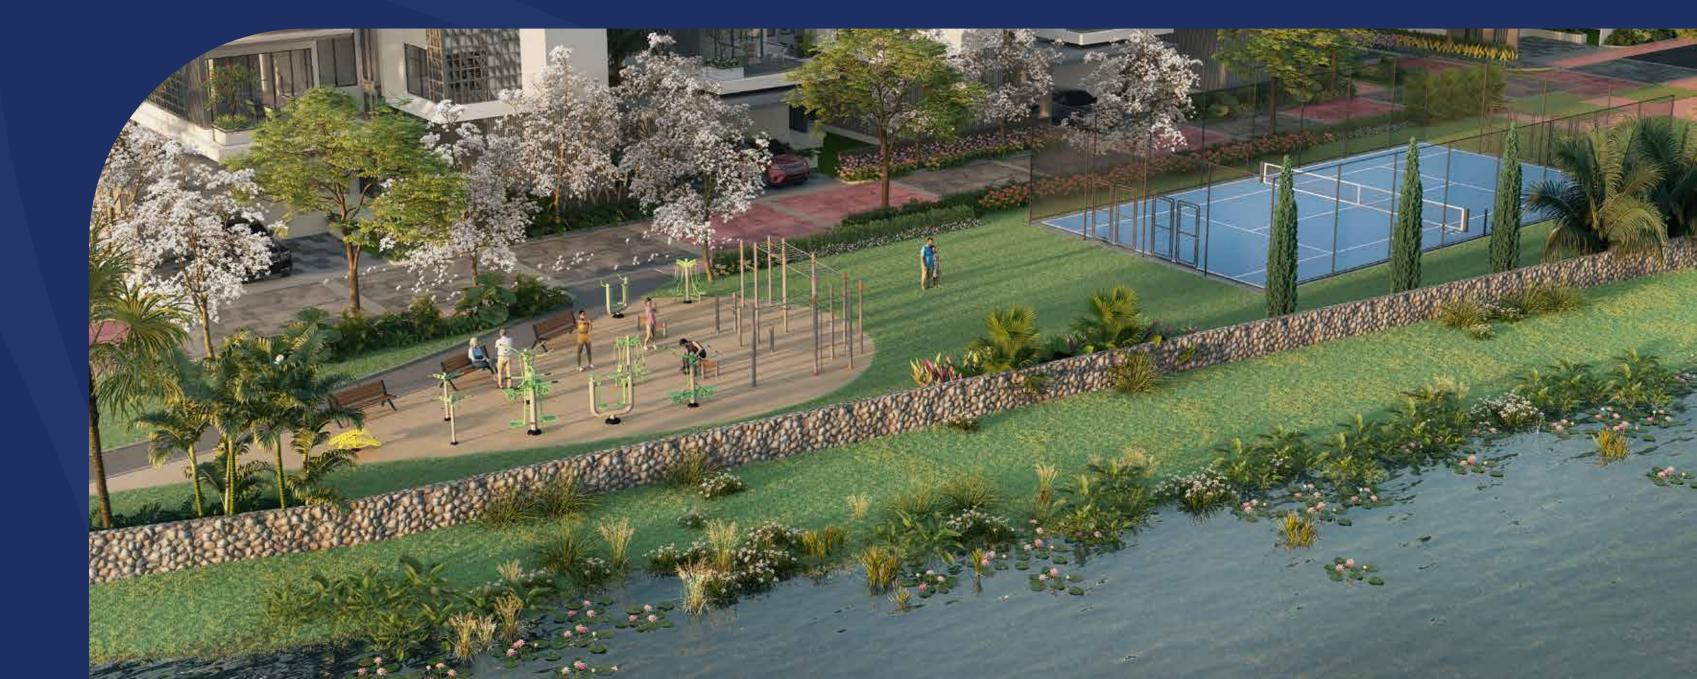

- \* Park Avenue
- Central Lawn
- Basketball Practice Court
- Cricket Practice Nets (Alt Option)
- Central Lawn Seating And Pathways
- Focal Plaza with Seating
- \* Tennis Court

- Lakeside Outdoor Gym
- Lakeside Lawn
- Seating Decks
- \* Children's Play Area
- Peripheral Tree Planting
- \* Lake Street

#### Outdoor Amenities

- \* Cycling Track
- Walking Track
- \* Lawn Tennis
- \* Mini Turf Soccer
- \* Basket Ball
- \* Cricket Nets
- Party Lawns
- Kid's Play Court
- Elderly Court
- \* Pavilion
- \* Pet Park
- Private Garden Seatings