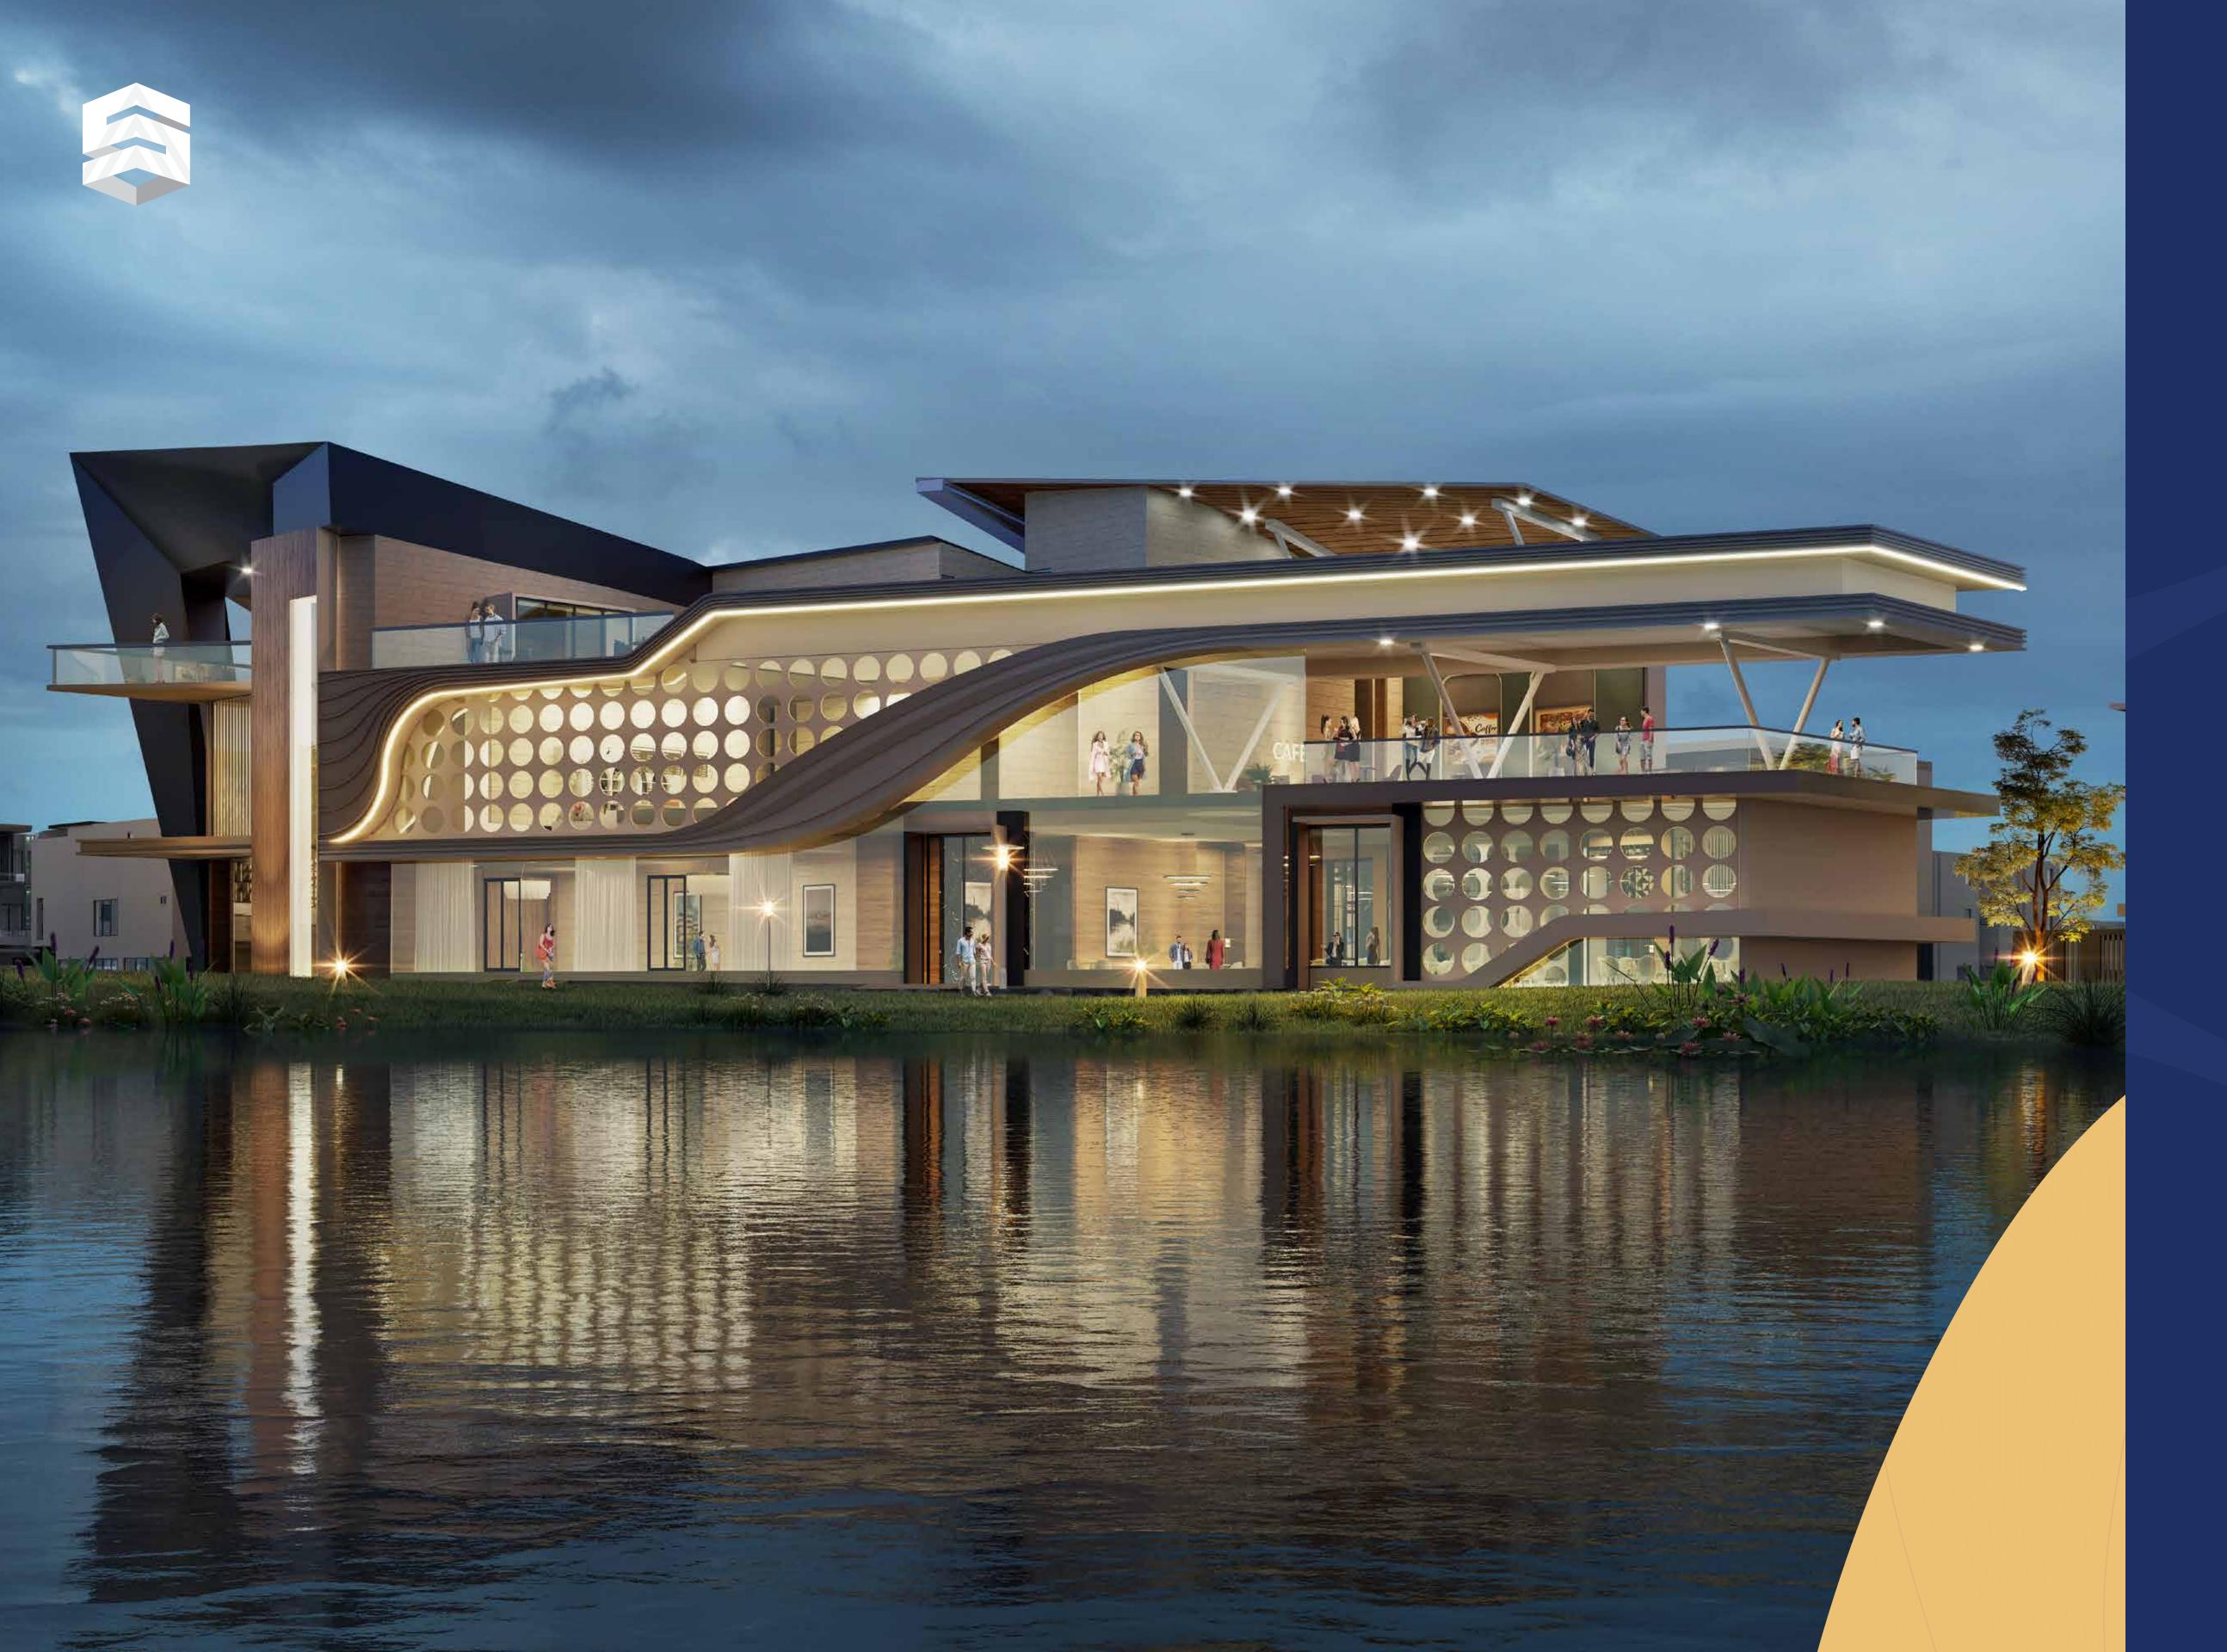

# Great design Premium lifestyle

Designed to radiate the boat structure, the Club House, spread across a sprawling 35,000+ square feet, is a sight to behold. The structure is evocative of a docked boat and aptly complimented by an infinity pool on its terrace. Walk through the aisles and explore a state-of-the-art gym, indoor games, and outdoor sports to complement life on a houseboat.

### The Club House

Relish the luxurious amenities that our versatile clubhouse has to offer. From an Olympic-sized pool to a bowling alley, there is something for every member of your family to enjoy. To keep you entertained, there are exceptional amenities inside as well as outside the villas.