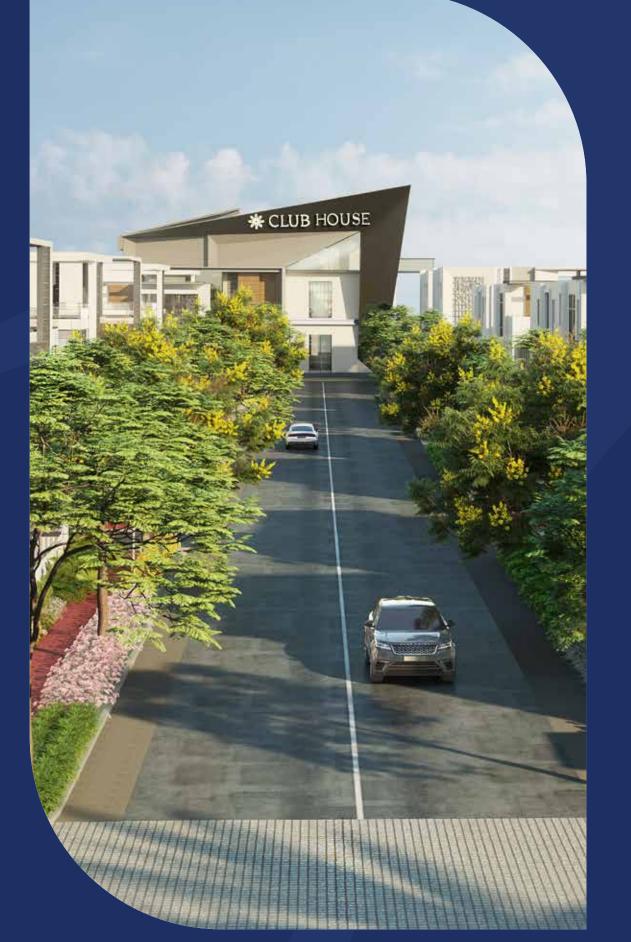

# Great design Premium lifestyle

Designed to radiate the boat structure, the Club House, spread across a sprawling 35,000+ square feet, is a sight to behold. The structure is evocative of a docked boat and aptly complimented by an infinity pool on its terrace. Walk through the aisles and explore a state-of-the-art gym, indoor games, and outdoor sports to complement life on a houseboat.

### The Club House

Relish the luxurious amenities that our versatile clubhouse has to offer. From an Olympic-sized pool to a bowling alley, there is something for every member of your family to enjoy. To keep you entertained, there are exceptional amenities inside as well as outside the villas.