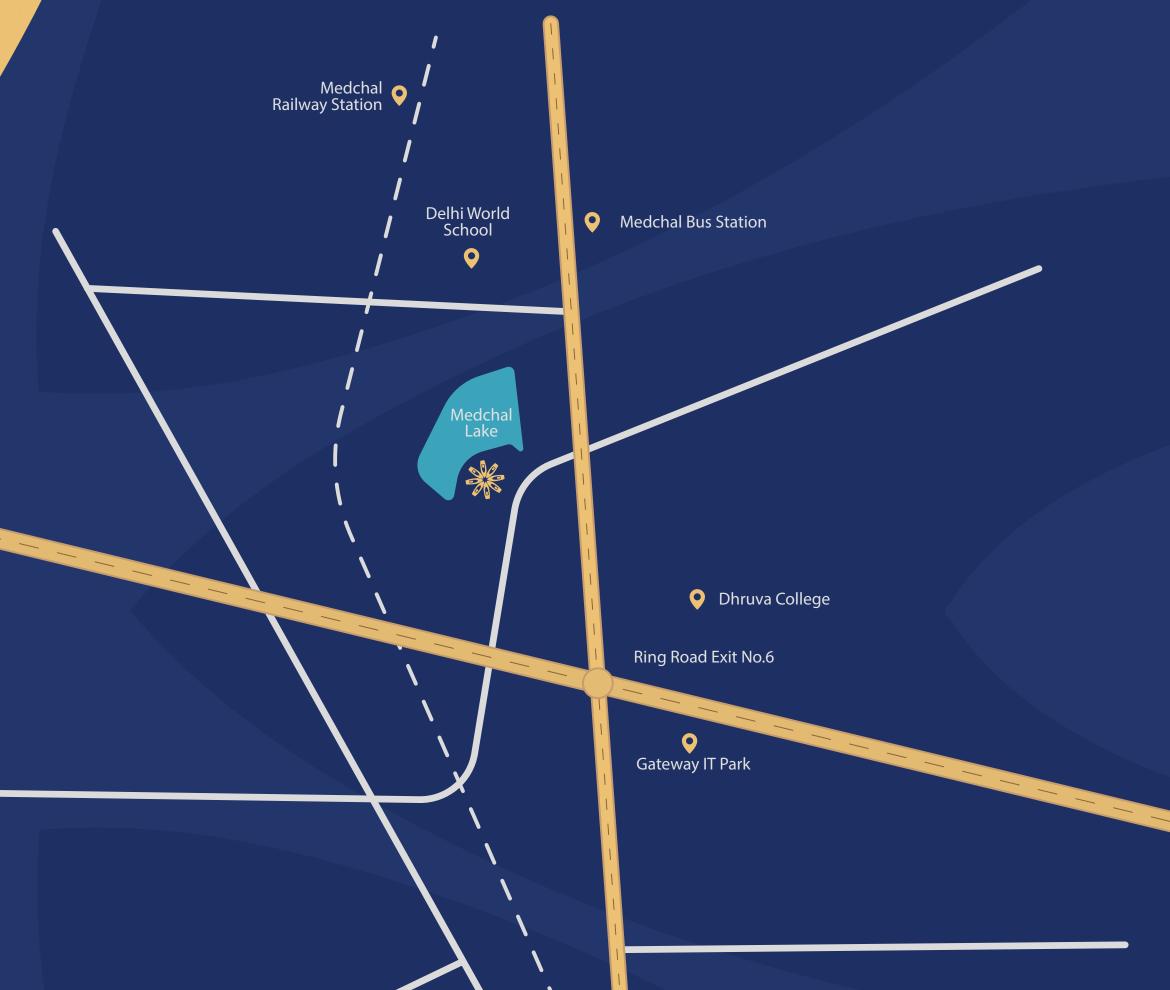

Delhi World School

1 Minute Drive

Medchal Bus Station
2 Minutes Drive

CRM Hospital
2 Minutes Drive

Ring Road Exit No. 6
3 Minutes Drive

Gateway IT Park
4 Minutes Drive

Dhruva College 4 Minutes Drive

Gachibowli 40-45 Minutes Drive

Financial District
30-40 Minutes Drive

# Come home to astounding possibilities.

Your oasis of calm, bang in the middle of a bustling city, makes it possible for you to drive to your corner office to close that merger deal and drive back in time for some breath-taking views. With an exit for Medchal at ORR, The Boat Club offers easy connectivity to Hyderabad, Telangana.

# High accessibility Great comfort

With an exit for Medchal at ORR, The Boat Club is now easily connected to Hyderabad, Telangana. It's well connected to rail and road with the Hyderabad- Nagpur Highway. The lakefront is a luxury enhanced with comfort and accessibility to ensure ease of mobility in your daily life.