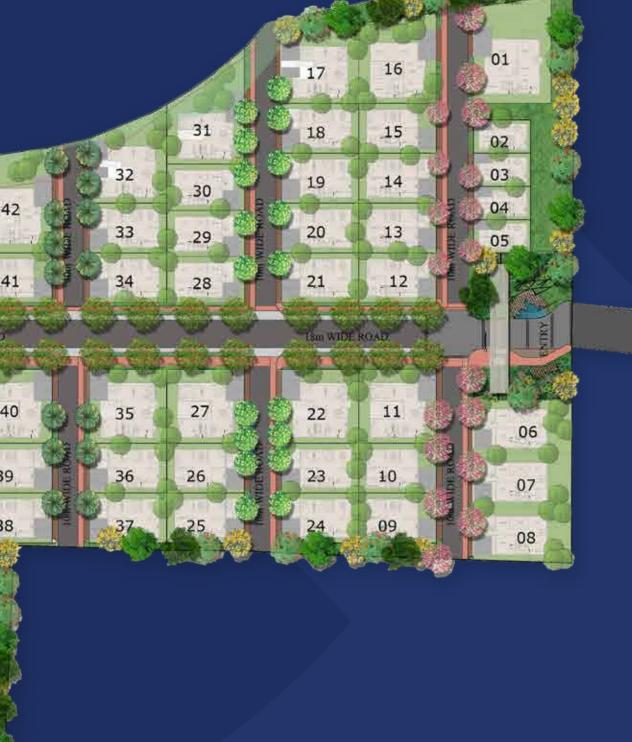

# Project Overview

- \* 25 Acres
- 190 Waterfront Villas
- \* 300-600 Sq. Yard Villa Sizes
- \* G+2 3-5 Bedrooms

- \* 60,000+ Sqft. Clubhouse & Amenities
- \* Plunge Pools
- Signature Amenities

### Legend

- Main Gate & Drop Station
- Main Street Scape
- Play Yard, Skate Park, Family Hub
- Open Lawn
- \* Pavilion
- Elderly Court

- Recreational Sports Park I
- Recreational Sports Park II
- \* Edible Garden
- \* Flower Garden
- \* Green Area