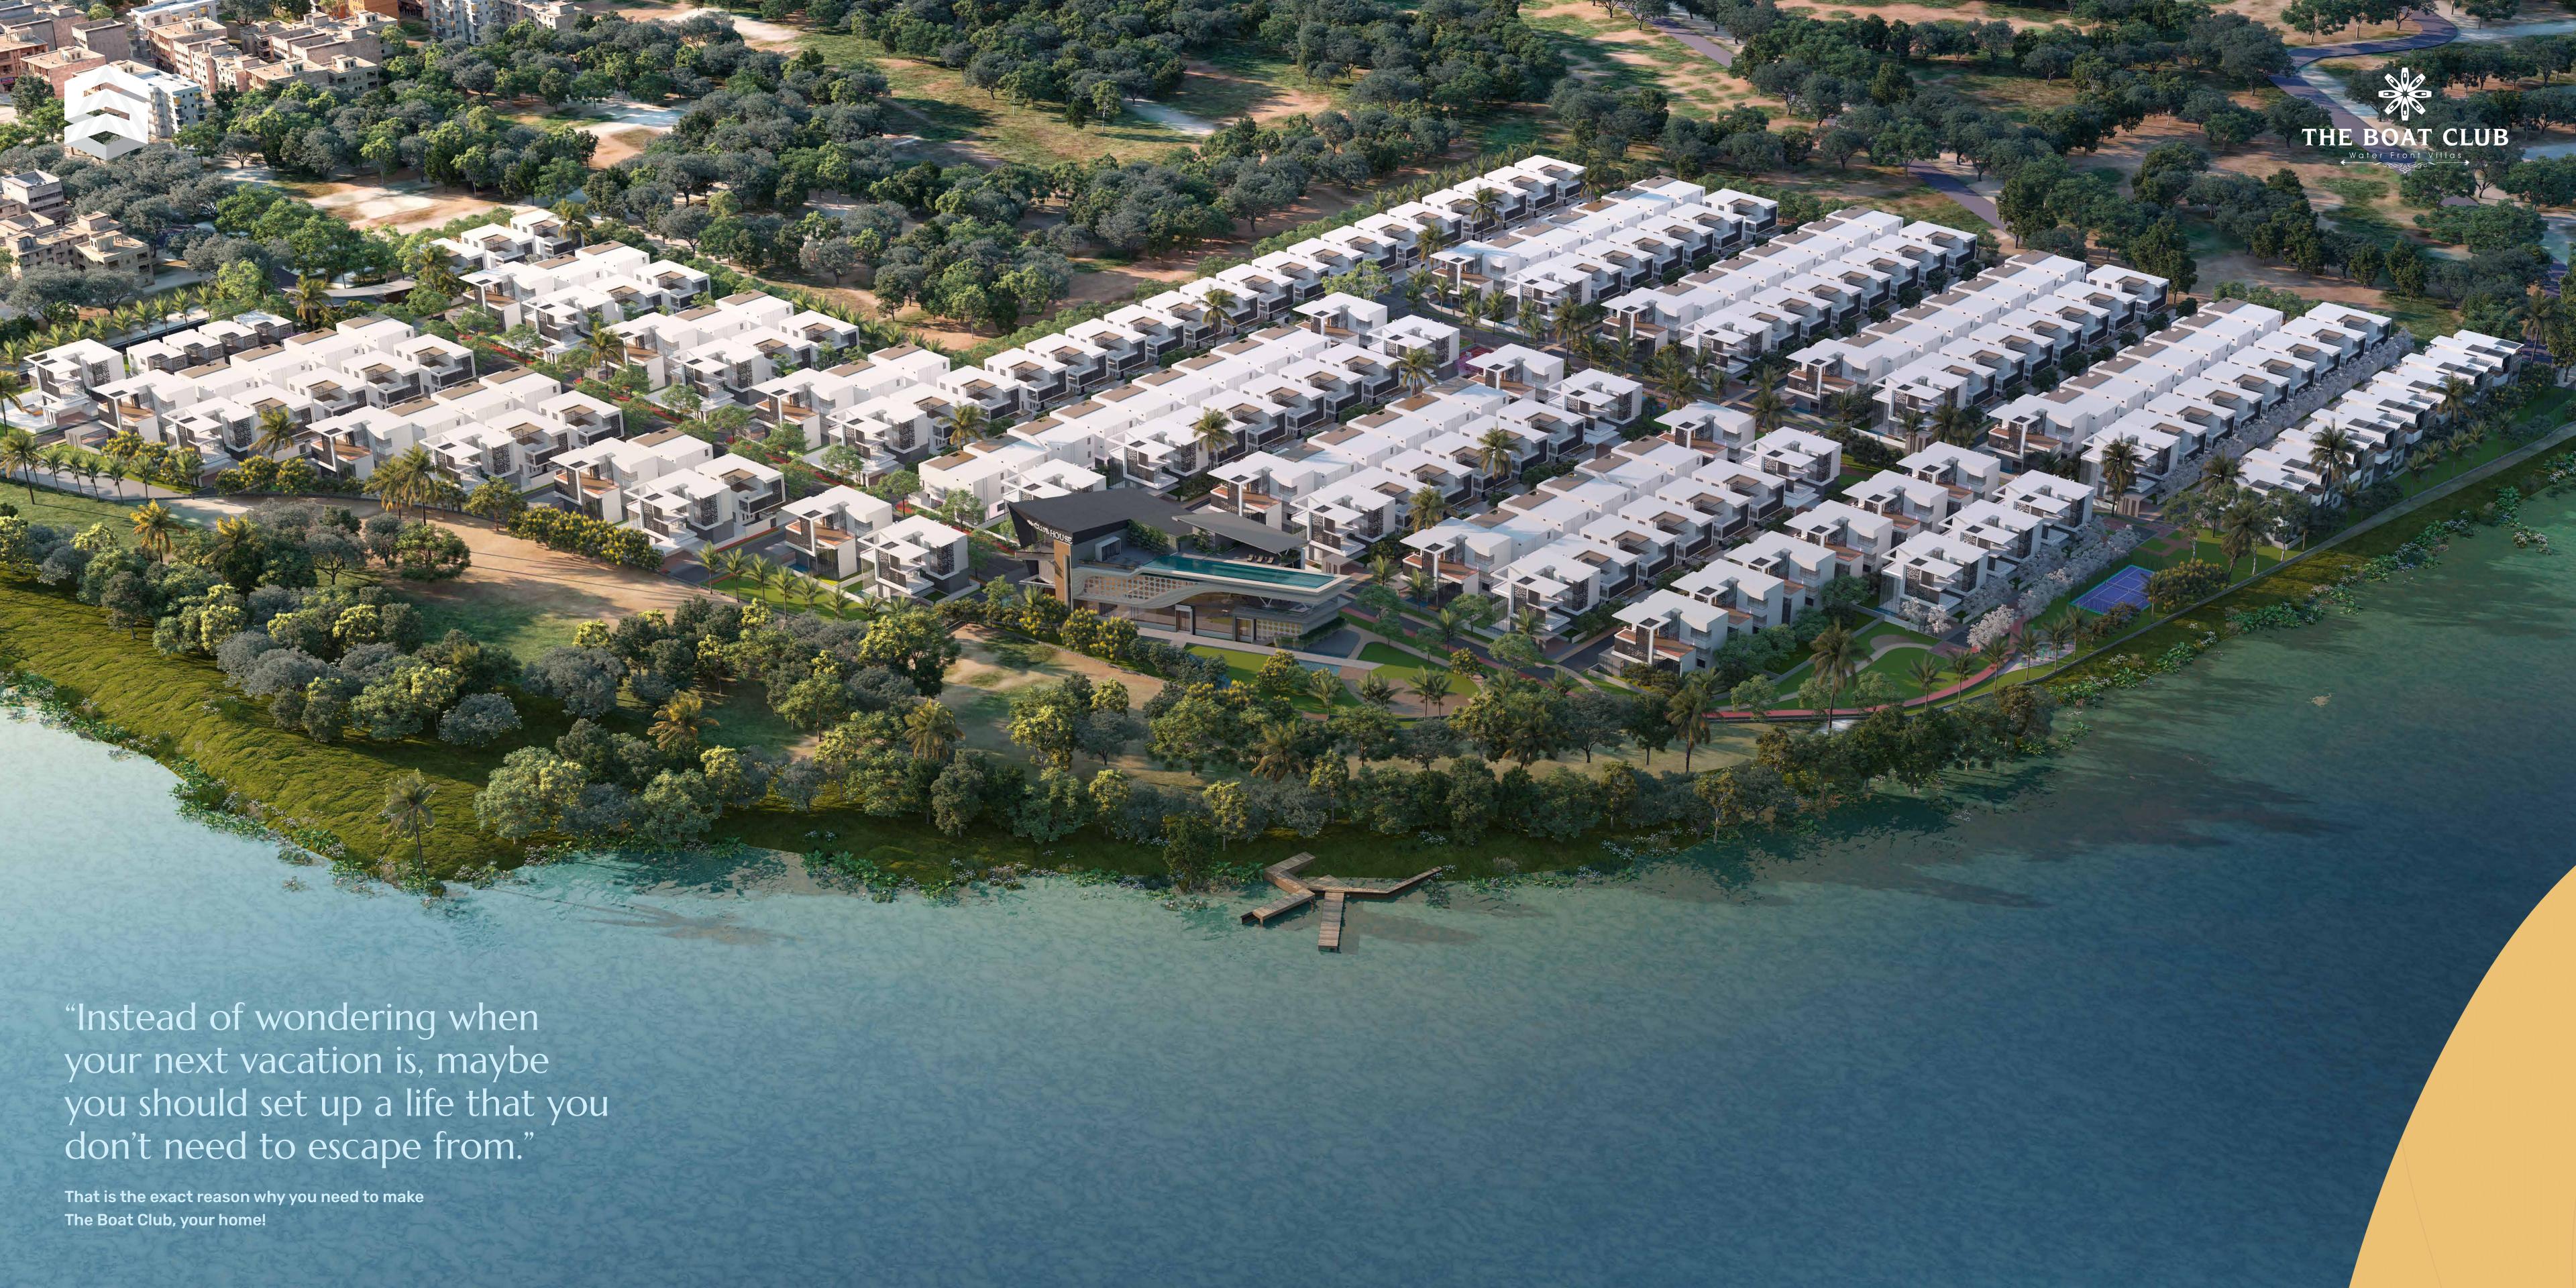

Anchored by the Medchal Lake, this exclusive villa community spread across 25 acres is enveloped in nature. Green, serene, and open to the sky, it's a private retreat in the bustling city with just 190 villas. The Boat Club is a fine blend of high living and a quiet life on the edge, loaded with designer amenities in signature homes meant for the limited few who can both set sail on the high seas seeking adventure and retire by the waterfront to enjoy life.

# Project Overview

- \* 25 Acres
- 190 Waterfront Villas
- \* 300-600 Sq. Yard Villa Sizes
- \* G+2 3-5 Bedrooms

- \* 60,000+ Sqft. Clubhouse & Amenities
- \* Plunge Pools
- Signature Amenities

# Why choose between a luxurious lifestyle and living amidst idyllic nature, when you can have both?

There is no better place to experience human-engineered comfort along with the loving embrace of Mother Earth all at once. 190 villas spread over 25 acres play home to a life that is the perfect blend of high living and quiet serenity. You could be stargazing from its terrace infinity pool or courting inner joy from its Lakeside Meditation Court. An outdoor Lakeside Gym, a sprawling 35,000+ square feet Club House are only a slice of Boat Club's allure! Cherish its bold touches, the appealing interiors, and the designer amenities that are meant for those who are equally at home savouring serious indulgence as they are enjoying the simple pleasures of life!