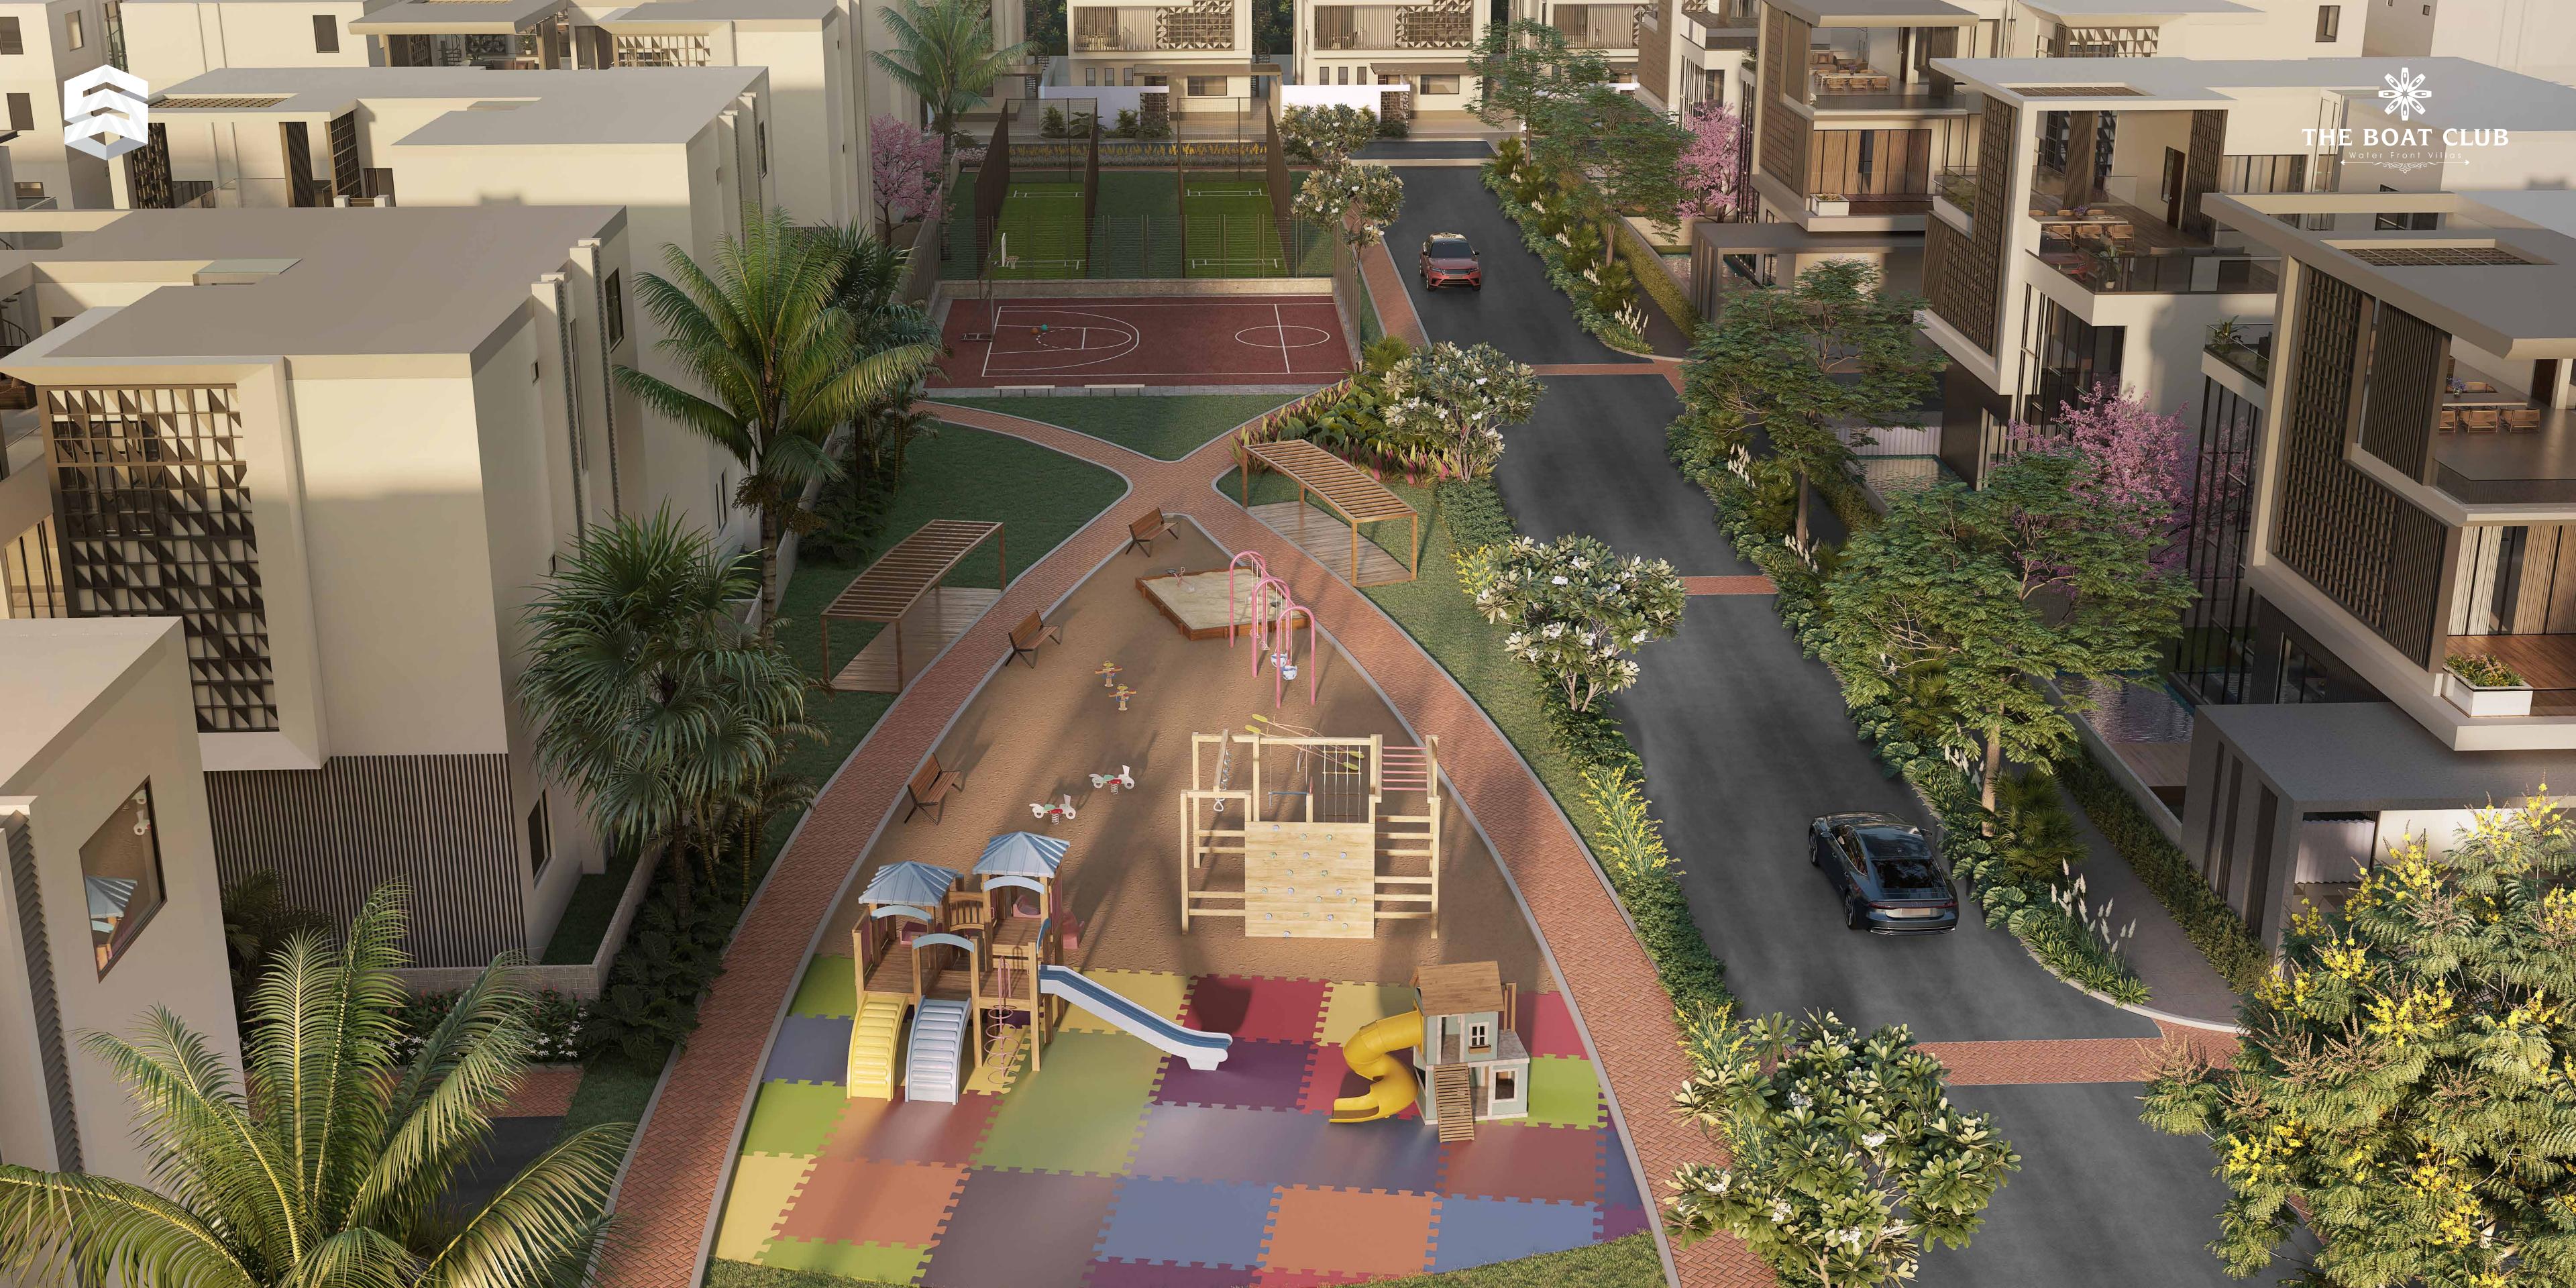

- \* Park Avenue
- Central Lawn
- Basketball Practice Court
- Cricket Practice Nets (Alt Option)
- Central Lawn Seating And Pathways
- Focal Plaza with Seating
- \* Tennis Court

- Lakeside Outdoor Gym
- Lakeside Lawn
- Seating Decks
- \* Children's Play Area
- Peripheral Tree Planting
- \* Lake Street

#### Outdoor Amenities

- \* Cycling Track
- Walking Track
- \* Lawn Tennis
- \* Mini Turf Soccer
- \* Basket Ball
- \* Cricket Nets
- Party Lawns
- Kid's Play Court
- Elderly Court
- \* Pavilion
- \* Pet Park
- Private Garden Seatings